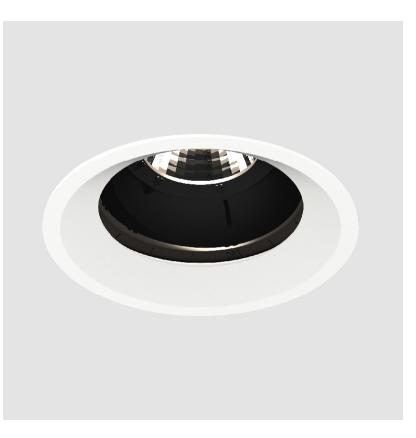

## GENERAL

| Series: Bioniq                                                                                               |
|--------------------------------------------------------------------------------------------------------------|
| Subseries: Bioniq Round Semi Adjustable                                                                      |
| Brand: Prolicht                                                                                              |
| Division: Architectural                                                                                      |
| Mounting Type: Trimless                                                                                      |
| Mounting Location: Ceiling                                                                                   |
| Subcategory: Downlight                                                                                       |
| PHYSICAL                                                                                                     |
| Shape: Round                                                                                                 |
| Diameter (mm): 107                                                                                           |
| Diameter (in): $4\frac{3}{16}$                                                                               |
| Height (mm): 112                                                                                             |
| Height (in): $4\frac{7}{16}$                                                                                 |
| Ceiling Thickness (mm): 10 / 12.5 / 15 / 25                                                                  |
| Ceiling Thickness (in): 3/8 or 1/2 or 9/16 or 1                                                              |
| Min. Recessing Depth (mm): 130                                                                               |
| Min. Recessing Depth (in): $5\frac{1}{8}$                                                                    |
| Light Distribution: Adjustable / Downlight                                                                   |
| Weight (kg): 0.621                                                                                           |
| Weight (lbs): 1.37                                                                                           |
| Fixture Finish: SSR / BKV / CWI / CRY / HAB / UFT / ITA / RUA / FTG / MYG /                                  |
| LOD / PUS / FRO / FUP / KIA / POP / BLS / SPG / MEY / GOH / GUM / CHC /<br>COM / ABZ / JAG / OBR / MOS / ROR |
| Fixture Material: Aluminum Die Cast                                                                          |
| Cut-out Measurements: 🛛 111mm / 4 3/8"                                                                       |
| Upon Request: Unique Ceiling Thickness                                                                       |
| ELECTRICAL                                                                                                   |
| Lamp Type: LED (Zhaga Standard)                                                                              |
| Input Wattage (W): 15.5                                                                                      |
| Total Output Wattage (W): 14.5                                                                               |
| Dimming: Tri-Mode (Non-Dimming and Phase Dimming (120Vac only)                                               |
| and 0-10V Dimming)                                                                                           |
| Driver Included: No                                                                                          |
| Driver Location: Recessed Housing                                                                            |
| Driver Type: Constant Current - Universal                                                                    |
| Driver Class: Class 2                                                                                        |
| Housing: See components                                                                                      |
| Input Voltage (V): 120 - 277                                                                                 |
| Constant Current (MA): 500                                                                                   |
| LED                                                                                                          |
| Number of LEDs: 1                                                                                            |

#### GENERAL ·Bid .....

| Series: Bioniq                                                                                                                                                                          |
|-----------------------------------------------------------------------------------------------------------------------------------------------------------------------------------------|
| Subseries: Bioniq Round Adjustable                                                                                                                                                      |
| Brand: Prolicht                                                                                                                                                                         |
| Division: Architectural                                                                                                                                                                 |
| Mounting Type: Recessed                                                                                                                                                                 |
| Mounting Location: Ceiling                                                                                                                                                              |
| Subcategory: Downlight                                                                                                                                                                  |
| PHYSICAL                                                                                                                                                                                |
| Shape: Round                                                                                                                                                                            |
| Diameter (mm): 107                                                                                                                                                                      |
| Diameter (in): $4\frac{3}{16}$                                                                                                                                                          |
| Height (mm): 112                                                                                                                                                                        |
| Height (in): $4^{7}/_{16}$                                                                                                                                                              |
| Ceiling Thickness (mm): 10 / 12.5 / 15                                                                                                                                                  |
| Ceiling Thickness (in): 3/8 or 1/2 or 9/16                                                                                                                                              |
| Min. Recessing Depth (mm): 130                                                                                                                                                          |
| Min. Recessing Depth (in): 5 1/8                                                                                                                                                        |
| Light Distribution: Adjustable / Downlight                                                                                                                                              |
| Weight (kg): 0.46                                                                                                                                                                       |
| Weight (lbs): 1.01                                                                                                                                                                      |
| Fixture Finish: SSR / BKV / CWI / CRY / HAB / UFT / ITA / RUA / FTG / MYG<br>LOD / PUS / FRO / FUP / KIA / POP / BLS / SPG / MEY / GOH / GUM / CHC<br>COM / ABZ / JAG / OBR / MOS / ROR |
| Fixture Material: Aluminum Die Cast                                                                                                                                                     |
| Cut-out Measurements: 98mm / 3 7/8"                                                                                                                                                     |
| ELECTRICAL                                                                                                                                                                              |
|                                                                                                                                                                                         |