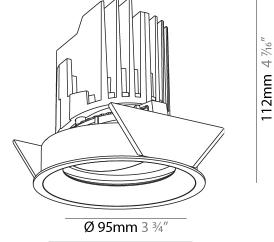

## GENERAL

| Series: Bioniq                                                                                               |
|--------------------------------------------------------------------------------------------------------------|
| Subseries: Bioniq Round Semi Adjustable                                                                      |
| Brand: Prolicht                                                                                              |
| Division: Architectural                                                                                      |
| Mounting Type: Trimless                                                                                      |
| Mounting Location: Ceiling                                                                                   |
| Subcategory: Downlight                                                                                       |
| PHYSICAL                                                                                                     |
| Shape: Round                                                                                                 |
| Diameter (mm): 107                                                                                           |
| Diameter (in): $4\frac{3}{16}$                                                                               |
| Height (mm): 112                                                                                             |
| Height (in): $4\frac{7}{16}$                                                                                 |
| Ceiling Thickness (mm): 10 / 12.5 / 15 / 25                                                                  |
| Ceiling Thickness (in): 3/8 or 1/2 or 9/16 or 1                                                              |
| Min. Recessing Depth (mm): 130                                                                               |
| Min. Recessing Depth (in): $5\frac{1}{8}$                                                                    |
| Light Distribution: Adjustable / Downlight                                                                   |
| Weight (kg): 0.621                                                                                           |
| Weight (lbs): 1.37                                                                                           |
| Fixture Finish: SSR / BKV / CWI / CRY / HAB / UFT / ITA / RUA / FTG / MYG /                                  |
| LOD / PUS / FRO / FUP / KIA / POP / BLS / SPG / MEY / GOH / GUM / CHC /<br>COM / ABZ / JAG / OBR / MOS / ROR |
| Fixture Material: Aluminum Die Cast                                                                          |
| Cut-out Measurements: 🛛 111mm / 4 3/8"                                                                       |
| Upon Request: Unique Ceiling Thickness                                                                       |
| ELECTRICAL                                                                                                   |
| Lamp Type: LED (Zhaga Standard)                                                                              |
| Input Wattage (W): 15.5                                                                                      |
| Total Output Wattage (W): 14.5                                                                               |
| Dimming: Tri-Mode (Non-Dimming and Phase Dimming (120Vac only)                                               |
| and 0-10V Dimming)                                                                                           |
| Driver Included: No                                                                                          |
| Driver Location: Recessed Housing                                                                            |
| Driver Type: Constant Current - Universal                                                                    |
| Driver Class: Class 2                                                                                        |
| Housing: See components                                                                                      |
| Input Voltage (V): 120 - 277                                                                                 |
| Constant Current (MA): 500                                                                                   |
| LED                                                                                                          |
| Number of LEDs: 1                                                                                            |

#### GENERAL ·Bid .....

| Series: Bioniq                                                                                                                                                                          |
|-----------------------------------------------------------------------------------------------------------------------------------------------------------------------------------------|
| Subseries: Bioniq Round Adjustable                                                                                                                                                      |
| Brand: Prolicht                                                                                                                                                                         |
| Division: Architectural                                                                                                                                                                 |
| Mounting Type: Recessed                                                                                                                                                                 |
| Mounting Location: Ceiling                                                                                                                                                              |
| Subcategory: Downlight                                                                                                                                                                  |
| PHYSICAL                                                                                                                                                                                |
| Shape: Round                                                                                                                                                                            |
| Diameter (mm): 107                                                                                                                                                                      |
| Diameter (in): $4\frac{3}{16}$                                                                                                                                                          |
| Height (mm): 112                                                                                                                                                                        |
| Height (in): $4^{7}/_{16}$                                                                                                                                                              |
| Ceiling Thickness (mm): 10 / 12.5 / 15                                                                                                                                                  |
| Ceiling Thickness (in): 3/8 or 1/2 or 9/16                                                                                                                                              |
| Min. Recessing Depth (mm): 130                                                                                                                                                          |
| Min. Recessing Depth (in): 5 1/8                                                                                                                                                        |
| Light Distribution: Adjustable / Downlight                                                                                                                                              |
| Weight (kg): 0.46                                                                                                                                                                       |
| Weight (lbs): 1.01                                                                                                                                                                      |
| Fixture Finish: SSR / BKV / CWI / CRY / HAB / UFT / ITA / RUA / FTG / MYG<br>LOD / PUS / FRO / FUP / KIA / POP / BLS / SPG / MEY / GOH / GUM / CHC<br>COM / ABZ / JAG / OBR / MOS / ROR |
| Fixture Material: Aluminum Die Cast                                                                                                                                                     |
| Cut-out Measurements: 98mm / 3 7/8"                                                                                                                                                     |
| ELECTRICAL                                                                                                                                                                              |
|                                                                                                                                                                                         |

## OPTICAL

Reflector°: 20 / 40 / 60

Adjustability: Rotational 355°; Tilt 30°