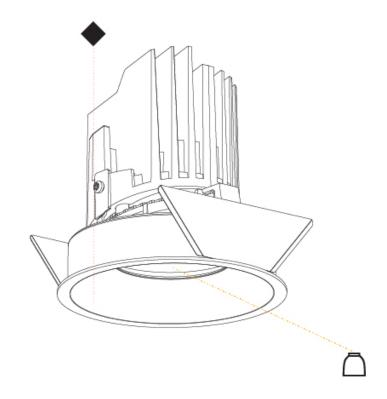

## GENERAL

| Series: Bioniq                                                                                               |
|--------------------------------------------------------------------------------------------------------------|
| Subseries: Bioniq Round Semi Adjustable                                                                      |
| Brand: Prolicht                                                                                              |
| Division: Architectural                                                                                      |
| Mounting Type: Trimless                                                                                      |
| Mounting Location: Ceiling                                                                                   |
| Subcategory: Downlight                                                                                       |
| PHYSICAL                                                                                                     |
| Shape: Round                                                                                                 |
| Diameter (mm): 107                                                                                           |
| Diameter (in): $4\frac{3}{16}$                                                                               |
| Height (mm): 112                                                                                             |
| Height (in): $4\frac{7}{16}$                                                                                 |
| Ceiling Thickness (mm): 10 / 12.5 / 15 / 25                                                                  |
| Ceiling Thickness (in): 3/8 or 1/2 or 9/16 or 1                                                              |
| Min. Recessing Depth (mm): 130                                                                               |
| Min. Recessing Depth (in): $5\frac{1}{8}$                                                                    |
| Light Distribution: Adjustable / Downlight                                                                   |
| Weight (kg): 0.621                                                                                           |
| Weight (lbs): 1.37                                                                                           |
| Fixture Finish: SSR / BKV / CWI / CRY / HAB / UFT / ITA / RUA / FTG / MYG /                                  |
| LOD / PUS / FRO / FUP / KIA / POP / BLS / SPG / MEY / GOH / GUM / CHC /<br>COM / ABZ / JAG / OBR / MOS / ROR |
| Fixture Material: Aluminum Die Cast                                                                          |
| Cut-out Measurements: 🛛 111mm / 4 3/8"                                                                       |
| Upon Request: Unique Ceiling Thickness                                                                       |
| ELECTRICAL                                                                                                   |
| Lamp Type: LED (Zhaga Standard)                                                                              |
| Input Wattage (W): 15.5                                                                                      |
| Total Output Wattage (W): 14.5                                                                               |
| Dimming: Tri-Mode (Non-Dimming and Phase Dimming (120Vac only)                                               |
| and 0-10V Dimming)                                                                                           |
| Driver Included: No                                                                                          |
| Driver Location: Recessed Housing                                                                            |
| Driver Type: Constant Current - Universal                                                                    |
| Driver Class: Class 2                                                                                        |
| Housing: See components                                                                                      |
| Input Voltage (V): 120 - 277                                                                                 |
| Constant Current (MA): 500                                                                                   |
| LED                                                                                                          |
| Number of LEDs: 1                                                                                            |

Adjustability: Rotational 355°; Tilt 10° Upon Request: Special Beam Angles

RATINGS AND CERTIFICATIONS Zaneen Group Inc. © 2024, J 1800-388-3382, F 416-247-9319, www.zaneen.com Certified By: Certified for North American Standards Available for International specifications by adding 'INT' at the end of the existing Model #. For assistance on 'custom' specifications, contact zteam@zaneen.com. IParating Mathematications and the end of the existing Model #. For assistance on 'custom' specifications, contact zteam@zaneen.com.