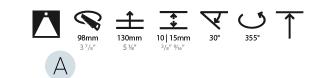

#### GENERAL ·Bid .....

| Series: Bioniq                                                                                                                                                                          |
|-----------------------------------------------------------------------------------------------------------------------------------------------------------------------------------------|
| Subseries: Bioniq Round Adjustable                                                                                                                                                      |
| Brand: Prolicht                                                                                                                                                                         |
| Division: Architectural                                                                                                                                                                 |
| Mounting Type: Recessed                                                                                                                                                                 |
| Mounting Location: Ceiling                                                                                                                                                              |
| Subcategory: Downlight                                                                                                                                                                  |
| PHYSICAL                                                                                                                                                                                |
| Shape: Round                                                                                                                                                                            |
| Diameter (mm): 107                                                                                                                                                                      |
| Diameter (in): $4\frac{3}{16}$                                                                                                                                                          |
| Height (mm): 112                                                                                                                                                                        |
| Height (in): $4^{7}/_{16}$                                                                                                                                                              |
| Ceiling Thickness (mm): 10 / 12.5 / 15                                                                                                                                                  |
| Ceiling Thickness (in): 3/8 or 1/2 or 9/16                                                                                                                                              |
| Min. Recessing Depth (mm): 130                                                                                                                                                          |
| Min. Recessing Depth (in): 5 1/8                                                                                                                                                        |
| Light Distribution: Adjustable / Downlight                                                                                                                                              |
| Weight (kg): 0.46                                                                                                                                                                       |
| Weight (lbs): 1.01                                                                                                                                                                      |
| Fixture Finish: SSR / BKV / CWI / CRY / HAB / UFT / ITA / RUA / FTG / MYG<br>LOD / PUS / FRO / FUP / KIA / POP / BLS / SPG / MEY / GOH / GUM / CHC<br>COM / ABZ / JAG / OBR / MOS / ROR |
| Fixture Material: Aluminum Die Cast                                                                                                                                                     |
| Cut-out Measurements: 98mm / 3 7/8"                                                                                                                                                     |
| ELECTRICAL                                                                                                                                                                              |
|                                                                                                                                                                                         |

## OPTICAL

Reflector°: 20 / 40 / 60

Adjustability: Rotational 355°; Tilt 30°

### GENERAL

| Weight (lbs): 1.07<br>Fixture Finish: SSR / BKV / CWI / CRY / HAB / UFT / ITA / RUA / FTG / MYG /<br>LOD / PUS / FRO / FUP / KIA / POP / BLS / SPG / MEY / GOH / GUM / CHC /<br>COM / ABZ / JAG / OBR / MOS / ROR<br>Fixture Material: Aluminum Die Cast<br>Cut-out Measurements: 98mm / 3 7/8"                                                                                                                                                                                                                                                                                                                                                                                                                                                                                                                                                                                                                                                                                                                                                                                                                                                                                                                                                                                                                                                                                                                                                                                                                                                                                                                                                                                                                                                                                                                                                                                                                                                                                                                                                                                                                                                                                                                                                   | CENERAL                                                                 |
|---------------------------------------------------------------------------------------------------------------------------------------------------------------------------------------------------------------------------------------------------------------------------------------------------------------------------------------------------------------------------------------------------------------------------------------------------------------------------------------------------------------------------------------------------------------------------------------------------------------------------------------------------------------------------------------------------------------------------------------------------------------------------------------------------------------------------------------------------------------------------------------------------------------------------------------------------------------------------------------------------------------------------------------------------------------------------------------------------------------------------------------------------------------------------------------------------------------------------------------------------------------------------------------------------------------------------------------------------------------------------------------------------------------------------------------------------------------------------------------------------------------------------------------------------------------------------------------------------------------------------------------------------------------------------------------------------------------------------------------------------------------------------------------------------------------------------------------------------------------------------------------------------------------------------------------------------------------------------------------------------------------------------------------------------------------------------------------------------------------------------------------------------------------------------------------------------------------------------------------------------|-------------------------------------------------------------------------|
| Brand: Prolicht   Division: Architectural   Mounting Type: Recessed   Mounting Location: Ceiling   Subcategory: Downlight <b>PHYSICAL</b> Shape: Round   Diameter (mm): 107   Diameter (in): $4 \frac{3}{16}$ Height (mm): 112   Height (in): $4 \frac{7}{16}$ Ceiling Thickness (mm): 10 / 12.5 / 15   Ceiling Thickness (mm): 10 / 12.5 / 15   Ceiling Thickness (mm): 10 / 12.5 / 15   Geiling Thickness (mi): 3/8 or 1/2 or 9/16   Min. Recessing Depth (mm): 130   Min. Recessing Depth (in): 5 $\frac{1}{6}$ Light Distribution: Adjustable / Downlight   Weight (kg): 0.484   Weight (lbs): 1.07   Fixture Finish: SSR / BKV / CWI / CRY / HAB / UFT / ITA / RUA / FTG / MYG / LOD / PUS / FRO / FUP / KIA / POP / BLS / SPG / MEY / GOH / GUM / CHC / COM / ABZ / JAG / OBR / MOS / ROR   Fixture Material: Aluminum Die Cast   Cut-out Measurements: 98mm / 3 7/8"                                                                                                                                                                                                                                                                                                                                                                                                                                                                                                                                                                                                                                                                                                                                                                                                                                                                                                                                                                                                                                                                                                                                                                                                   | Series: Bioniq                                                          |
| Division: Architectural<br>Mounting Type: Recessed<br>Mounting Location: Ceiling<br>Subcategory: Downlight<br><b>PHYSICAL</b><br>Shape: Round<br>Diameter (mm): 107<br>Diameter (in): $4 \frac{3}{16}$<br>Height (mm): 112<br>Height (in): $4 \frac{7}{16}$<br>Ceiling Thickness (mm): 10 / 12.5 / 15<br>Ceiling Thickness (mm): 10 / 12.5 / 15<br>Ceiling Thickness (in): 3/8 or 1/2 or 9/16<br>Min. Recessing Depth (mm): 130<br>Min. Recessing Depth (in): $5 \frac{1}{8}$<br>Light Distribution: Adjustable / Downlight<br>Weight (kg): 0.484<br>Weight (lbs): 1.07<br>Fixture Finish: SSR / BKV / CWI / CRY / HAB / UFT / ITA / RUA / FTG / MYG /<br>LOD / PUS / FRO / FUP / KIA / POP / BLS / SPG / MEY / GOH / GUM / CHC /<br>COM / ABZ / JAG / OBR / MOS / ROR<br>Fixture Material: Aluminum Die Cast<br>Cut-out Measurements: 98mm / 3 7/8"                                                                                                                                                                                                                                                                                                                                                                                                                                                                                                                                                                                                                                                                                                                                                                                                                                                                                                                                                                                                                                                                                                                                                                                                                                                                                                                                                                                              | Subseries: Bioniq Round Adjustable                                      |
| Mounting Type: Recessed<br>Mounting Location: Ceiling<br>Subcategory: Downlight<br><b>PHYSICAL</b><br>Shape: Round<br>Diameter (mm): 107<br>Diameter (in): $4 \frac{3}{16}$<br>Height (mm): 112<br>Height (in): $4 \frac{7}{16}$<br>Ceiling Thickness (mm): 10 / 12.5 / 15<br>Ceiling Thickness (mm): 10 / 12.5 / 15<br>Ceiling Thickness (in): 3/8 or 1/2 or 9/16<br>Min. Recessing Depth (mm): 130<br>Min. Recessing Depth (in): $5 \frac{1}{8}$<br>Light Distribution: Adjustable / Downlight<br>Weight (kg): 0.484<br>Weight (lbs): 1.07<br>Fixture Finish: SSR / BKV / CWI / CRY / HAB / UFT / ITA / RUA / FTG / MYG /<br>LOD / PUS / FRO / FUP / KIA / POP / BLS / SPG / MEY / GOH / GUM / CHC /<br>COM / ABZ / JAG / OBR / MOS / ROR<br>Fixture Material: Aluminum Die Cast<br>Cut-out Measurements: 98mm / 3 7/8"                                                                                                                                                                                                                                                                                                                                                                                                                                                                                                                                                                                                                                                                                                                                                                                                                                                                                                                                                                                                                                                                                                                                                                                                                                                                                                                                                                                                                         | Brand: Prolicht                                                         |
| Mounting Location: Ceiling<br>Subcategory: Downlight<br><b>PHYSICAL</b><br>Shape: Round<br>Diameter (mm): 107<br>Diameter (in): $4 \frac{3}{16}$<br>Height (mn): 112<br>Height (in): $4 \frac{7}{16}$<br>Ceiling Thickness (mm): 10 / 12.5 / 15<br>Ceiling Thickness (mm): 10 / 12.5 / 15<br>Ceiling Thickness (in): 3/8 or 1/2 or 9/16<br>Min. Recessing Depth (mm): 130<br>Min. Recessing Depth (in): $5 \frac{1}{8}$<br>Light Distribution: Adjustable / Downlight<br>Weight (kg): 0.484<br>Weight (kg): 0.484<br>Weight (lbs): 1.07<br>Fixture Finish: SSR / BKV / CWI / CRY / HAB / UFT / ITA / RUA / FTG / MYG /<br>LOD / PUS / FRO / FUP / KIA / POP / BLS / SPG / MEY / GOH / GUM / CHC /<br>COM / ABZ / JAG / OBR / MOS / ROR<br>Fixture Material: Aluminum Die Cast<br>Cut-out Measurements: 98mm / 3 7/8"                                                                                                                                                                                                                                                                                                                                                                                                                                                                                                                                                                                                                                                                                                                                                                                                                                                                                                                                                                                                                                                                                                                                                                                                                                                                                                                                                                                                                              | Division: Architectural                                                 |
| Subcategory: Downlight<br>PHYSICAL<br>Shape: Round<br>Diameter (mm): 107<br>Diameter (in): $4 \frac{3}{1_{16}}$<br>Height (mm): 112<br>Height (in): $4 \frac{7}{1_{16}}$<br>Ceiling Thickness (mm): 10 / 12.5 / 15<br>Ceiling Thickne | Mounting Type: Recessed                                                 |
| PHYSICAL   Shape: Round   Diameter (mm): 107   Diameter (in): $4 \frac{3}{1_{16}}$ Height (mm): 112   Height (in): $4 \frac{7}{1_{16}}$ Ceiling Thickness (mm): 10 / 12.5 / 15   Ceiling Thickness (mm): 130   Min. Recessing Depth (mm): 130   Min. Recessing Depth (in): 5 $\frac{1}{8}$ Light Distribution: Adjustable / Downlight   Weight (kg): 0.484   Weight (lbs): 1.07   Fixture Finish: SSR / BKV / CWI / CRY / HAB / UFT / ITA / RUA / FTG / MYG / LOD / PUS / FRO / FUP / KIA / POP / BLS / SPG / MEY / GOH / GUM / CHC / COM / ABZ / JAG / OBR / MOS / ROR   Fixture Material: Aluminum Die Cast   Cut-out Measurements: 98mm / 3 7/8"                                                                                                                                                                                                                                                                                                                                                                                                                                                                                                                                                                                                                                                                                                                                                                                                                                                                                                                                                                                                                                                                                                                                                                                                                                                                                                                                                                                                                           | Mounting Location: Ceiling                                              |
| Shape: Round<br>Diameter (mm): 107<br>Diameter (in): 4 ${}^3\!/_{16}$<br>Height (mm): 112<br>Height (in): 4 ${}^7\!/_{16}$<br>Ceiling Thickness (mm): 10 / 12.5 / 15<br>Ceiling Thickness (mm): 10 / 12.5 / 15<br>Ceiling Thickness (in): 3/8 or 1/2 or 9/16<br>Min. Recessing Depth (mm): 130<br>Min. Recessing Depth (in): 5 ${}^7\!/_6$<br>Light Distribution: Adjustable / Downlight<br>Weight (kg): 0.484<br>Weight (kg): 0.484<br>Weight (lbs): 1.07<br>Fixture Finish: SSR / BKV / CWI / CRY / HAB / UFT / ITA / RUA / FTG / MYG /<br>LOD / PUS / FRO / FUP / KIA / POP / BLS / SPG / MEY / GOH / GUM / CHC /<br>COM / ABZ / JAG / OBR / MOS / ROR<br>Fixture Material: Aluminum Die Cast<br>Cut-out Measurements: 98mm / 3 7/8"                                                                                                                                                                                                                                                                                                                                                                                                                                                                                                                                                                                                                                                                                                                                                                                                                                                                                                                                                                                                                                                                                                                                                                                                                                                                                                                                                                                                                                                                                                           | Subcategory: Downlight                                                  |
| Diameter (mm): 107<br>Diameter (in): 4 $\frac{3}{1_{16}}$<br>Height (mm): 112<br>Height (in): 4 $\frac{7}{1_{16}}$<br>Ceiling Thickness (mm): 10 / 12.5 / 15<br>Ceiling Thickness (mm): 10 / 12.5 / 15<br>Ceiling Thickness (in): 3/8 or 1/2 or 9/16<br>Min. Recessing Depth (mm): 130<br>Min. Recessing Depth (in): 5 $\frac{1}{3}$<br>Light Distribution: Adjustable / Downlight<br>Weight (kg): 0.484<br>Weight (lbs): 1.07<br>Fixture Finish: SSR / BKV / CWI / CRY / HAB / UFT / ITA / RUA / FTG / MYG /<br>LOD / PUS / FRO / FUP / KIA / POP / BLS / SPG / MEY / GOH / GUM / CHC /<br>COM / ABZ / JAG / OBR / MOS / ROR<br>Fixture Material: Aluminum Die Cast<br>Cut-out Measurements: 98mm / 3 7/8"                                                                                                                                                                                                                                                                                                                                                                                                                                                                                                                                                                                                                                                                                                                                                                                                                                                                                                                                                                                                                                                                                                                                                                                                                                                                                                                                                                                                                                                                                                                                       | PHYSICAL                                                                |
| Diameter (in): $4\frac{3}{1_{16}}$<br>Height (mm): 112<br>Height (in): $4\frac{7}{1_{16}}$<br>Ceiling Thickness (mm): 10 / 12.5 / 15<br>Ceiling Thickness (mm): 10 / 12.5 / 15<br>Ceiling Thickness (mm): 10 / 12.5 / 15<br>Ceiling Thickness (mm): 130<br>Min. Recessing Depth (mm): 130<br>Min. Recessing Depth (in): $5\frac{1}{8}$<br>Light Distribution: Adjustable / Downlight<br>Weight (kg): 0.484<br>Weight (lbs): 1.07<br>Fixture Finish: SSR / BKV / CWI / CRY / HAB / UFT / ITA / RUA / FTG / MYG /<br>LOD / PUS / FRO / FUP / KIA / POP / BLS / SPG / MEY / GOH / GUM / CHC /<br>COM / ABZ / JAG / OBR / MOS / ROR<br>Fixture Material: Aluminum Die Cast<br>Cut-out Measurements: 98mm / 3 7/8"                                                                                                                                                                                                                                                                                                                                                                                                                                                                                                                                                                                                                                                                                                                                                                                                                                                                                                                                                                                                                                                                                                                                                                                                                                                                                                                                                                                                                                                                                                                                     | Shape: Round                                                            |
| Height (mm): 112<br>Height (in): 4 $\frac{7}{16}$<br>Ceiling Thickness (mm): 10 / 12.5 / 15<br>Ceiling Thickness (in): 3/8 or 1/2 or 9/16<br>Min. Recessing Depth (mm): 130<br>Min. Recessing Depth (in): 5 $\frac{1}{8}$<br>Light Distribution: Adjustable / Downlight<br>Weight (kg): 0.484<br>Weight (lbs): 1.07<br>Fixture Finish: SSR / BKV / CWI / CRY / HAB / UFT / ITA / RUA / FTG / MYG /<br>LOD / PUS / FRO / FUP / KIA / POP / BLS / SPG / MEY / GOH / GUM / CHC /<br>COM / ABZ / JAG / OBR / MOS / ROR<br>Fixture Material: Aluminum Die Cast<br>Cut-out Measurements: 98mm / 3 7/8"                                                                                                                                                                                                                                                                                                                                                                                                                                                                                                                                                                                                                                                                                                                                                                                                                                                                                                                                                                                                                                                                                                                                                                                                                                                                                                                                                                                                                                                                                                                                                                                                                                                  | Diameter (mm): 107                                                      |
| Height (in): $4 \frac{7}{I_{16}}$<br>Ceiling Thickness (mm): 10 / 12.5 / 15<br>Ceiling Thickness (in): 3/8 or 1/2 or 9/16<br>Min. Recessing Depth (mm): 130<br>Min. Recessing Depth (in): $5 \frac{1}{8}$<br>Light Distribution: Adjustable / Downlight<br>Weight (kg): 0.484<br>Weight (lbs): 1.07<br>Fixture Finish: SSR / BKV / CWI / CRY / HAB / UFT / ITA / RUA / FTG / MYG /<br>LOD / PUS / FRO / FUP / KIA / POP / BLS / SPG / MEY / GOH / GUM / CHC /<br>COM / ABZ / JAG / OBR / MOS / ROR<br>Fixture Material: Aluminum Die Cast<br>Cut-out Measurements: 98mm / 3 7/8"                                                                                                                                                                                                                                                                                                                                                                                                                                                                                                                                                                                                                                                                                                                                                                                                                                                                                                                                                                                                                                                                                                                                                                                                                                                                                                                                                                                                                                                                                                                                                                                                                                                                  | Diameter (in): 4 <sup>3</sup> / <sub>16</sub>                           |
| Ceiling Thickness (mm): 10 / 12.5 / 15<br>Ceiling Thickness (in): 3/8 or 1/2 or 9/16<br>Min. Recessing Depth (mm): 130<br>Min. Recessing Depth (in): 5 <sup>1</sup> / <sub>8</sub><br>Light Distribution: Adjustable / Downlight<br>Weight (kg): 0.484<br>Weight (lbs): 1.07<br>Fixture Finish: SSR / BKV / CWI / CRY / HAB / UFT / ITA / RUA / FTG / MYG /<br>LOD / PUS / FRO / FUP / KIA / POP / BLS / SPG / MEY / GOH / GUM / CHC /<br>COM / ABZ / JAG / OBR / MOS / ROR<br>Fixture Material: Aluminum Die Cast<br>Cut-out Measurements: 98mm / 3 7/8"                                                                                                                                                                                                                                                                                                                                                                                                                                                                                                                                                                                                                                                                                                                                                                                                                                                                                                                                                                                                                                                                                                                                                                                                                                                                                                                                                                                                                                                                                                                                                                                                                                                                                         | Height (mm): 112                                                        |
| Ceiling Thickness (in): 3/8 or 1/2 or 9/16<br>Min. Recessing Depth (mm): 130<br>Min. Recessing Depth (in): 5 ½<br>Light Distribution: Adjustable / Downlight<br>Weight (kg): 0.484<br>Weight (lbs): 1.07<br>Fixture Finish: SSR / BKV / CWI / CRY / HAB / UFT / ITA / RUA / FTG / MYG /<br>LOD / PUS / FRO / FUP / KIA / POP / BLS / SPG / MEY / GOH / GUM / CHC /<br>COM / ABZ / JAG / OBR / MOS / ROR<br>Fixture Material: Aluminum Die Cast<br>Cut-out Measurements: 98mm / 3 7/8"                                                                                                                                                                                                                                                                                                                                                                                                                                                                                                                                                                                                                                                                                                                                                                                                                                                                                                                                                                                                                                                                                                                                                                                                                                                                                                                                                                                                                                                                                                                                                                                                                                                                                                                                                             | Height (in): $4\frac{7}{16}$                                            |
| Min. Recessing Depth (mm): 130<br>Min. Recessing Depth (in): 5 $\frac{1}{8}$<br>Light Distribution: Adjustable / Downlight<br>Weight (kg): 0.484<br>Weight (lbs): 1.07<br>Fixture Finish: SSR / BKV / CWI / CRY / HAB / UFT / ITA / RUA / FTG / MYG /<br>LOD / PUS / FRO / FUP / KIA / POP / BLS / SPG / MEY / GOH / GUM / CHC /<br>COM / ABZ / JAG / OBR / MOS / ROR<br>Fixture Material: Aluminum Die Cast<br>Cut-out Measurements: 98mm / 3 7/8"                                                                                                                                                                                                                                                                                                                                                                                                                                                                                                                                                                                                                                                                                                                                                                                                                                                                                                                                                                                                                                                                                                                                                                                                                                                                                                                                                                                                                                                                                                                                                                                                                                                                                                                                                                                               | Ceiling Thickness (mm): 10 / 12.5 / 15                                  |
| Min. Recessing Depth (in): 5 ½<br>Light Distribution: Adjustable / Downlight<br>Weight (kg): 0.484<br>Weight (lbs): 1.07<br>Fixture Finish: SSR / BKV / CWI / CRY / HAB / UFT / ITA / RUA / FTG / MYG /<br>LOD / PUS / FRO / FUP / KIA / POP / BLS / SPG / MEY / GOH / GUM / CHC /<br>COM / ABZ / JAG / OBR / MOS / ROR<br>Fixture Material: Aluminum Die Cast<br>Cut-out Measurements: 98mm / 3 7/8"                                                                                                                                                                                                                                                                                                                                                                                                                                                                                                                                                                                                                                                                                                                                                                                                                                                                                                                                                                                                                                                                                                                                                                                                                                                                                                                                                                                                                                                                                                                                                                                                                                                                                                                                                                                                                                             | Ceiling Thickness (in): 3/8 or 1/2 or 9/16                              |
| Light Distribution: Adjustable / Downlight<br>Weight (kg): 0.484<br>Weight (lbs): 1.07<br>Fixture Finish: SSR / BKV / CWI / CRY / HAB / UFT / ITA / RUA / FTG / MYG /<br>LOD / PUS / FRO / FUP / KIA / POP / BLS / SPG / MEY / GOH / GUM / CHC /<br>COM / ABZ / JAG / OBR / MOS / ROR<br>Fixture Material: Aluminum Die Cast<br>Cut-out Measurements: 98mm / 3 7/8"                                                                                                                                                                                                                                                                                                                                                                                                                                                                                                                                                                                                                                                                                                                                                                                                                                                                                                                                                                                                                                                                                                                                                                                                                                                                                                                                                                                                                                                                                                                                                                                                                                                                                                                                                                                                                                                                               | Min. Recessing Depth (mm): 130                                          |
| Weight (kg): 0.484<br>Weight (lbs): 1.07<br>Fixture Finish: SSR / BKV / CWI / CRY / HAB / UFT / ITA / RUA / FTG / MYG /<br>LOD / PUS / FRO / FUP / KIA / POP / BLS / SPG / MEY / GOH / GUM / CHC /<br>COM / ABZ / JAG / OBR / MOS / ROR<br>Fixture Material: Aluminum Die Cast<br>Cut-out Measurements: 98mm / 3 7/8"                                                                                                                                                                                                                                                                                                                                                                                                                                                                                                                                                                                                                                                                                                                                                                                                                                                                                                                                                                                                                                                                                                                                                                                                                                                                                                                                                                                                                                                                                                                                                                                                                                                                                                                                                                                                                                                                                                                             | Min. Recessing Depth (in): 5 $\frac{1}{8}$                              |
| Weight (lbs): 1.07<br>Fixture Finish: SSR / BKV / CWI / CRY / HAB / UFT / ITA / RUA / FTG / MYG /<br>LOD / PUS / FRO / FUP / KIA / POP / BLS / SPG / MEY / GOH / GUM / CHC /<br>COM / ABZ / JAG / OBR / MOS / ROR<br>Fixture Material: Aluminum Die Cast<br>Cut-out Measurements: 98mm / 3 7/8"                                                                                                                                                                                                                                                                                                                                                                                                                                                                                                                                                                                                                                                                                                                                                                                                                                                                                                                                                                                                                                                                                                                                                                                                                                                                                                                                                                                                                                                                                                                                                                                                                                                                                                                                                                                                                                                                                                                                                   | Light Distribution: Adjustable / Downlight                              |
| Fixture Finish: SSR / BKV / CWI / CRY / HAB / UFT / ITA / RUA / FTG / MYG /<br>LOD / PUS / FRO / FUP / KIA / POP / BLS / SPG / MEY / GOH / GUM / CHC /<br>COM / ABZ / JAG / OBR / MOS / ROR<br>Fixture Material: Aluminum Die Cast<br>Cut-out Measurements: 98mm / 3 7/8"                                                                                                                                                                                                                                                                                                                                                                                                                                                                                                                                                                                                                                                                                                                                                                                                                                                                                                                                                                                                                                                                                                                                                                                                                                                                                                                                                                                                                                                                                                                                                                                                                                                                                                                                                                                                                                                                                                                                                                         | Weight (kg): 0.484                                                      |
| LOD / PUS / FRO / FUP / KIA / POP / BLS / SPG / MEY / GOH / GUM / CHC /<br>COM / ABZ / JAG / OBR / MOS / ROR<br>Fixture Material: Aluminum Die Cast<br>Cut-out Measurements: 98mm / 3 7/8"                                                                                                                                                                                                                                                                                                                                                                                                                                                                                                                                                                                                                                                                                                                                                                                                                                                                                                                                                                                                                                                                                                                                                                                                                                                                                                                                                                                                                                                                                                                                                                                                                                                                                                                                                                                                                                                                                                                                                                                                                                                        | Weight (lbs): 1.07                                                      |
| Cut-out Measurements: 98mm / 3 7/8"                                                                                                                                                                                                                                                                                                                                                                                                                                                                                                                                                                                                                                                                                                                                                                                                                                                                                                                                                                                                                                                                                                                                                                                                                                                                                                                                                                                                                                                                                                                                                                                                                                                                                                                                                                                                                                                                                                                                                                                                                                                                                                                                                                                                               | LOD / PUS / FRO / FUP / KIA / POP / BLS / SPG / MEY / GOH / GUM / CHC / |
|                                                                                                                                                                                                                                                                                                                                                                                                                                                                                                                                                                                                                                                                                                                                                                                                                                                                                                                                                                                                                                                                                                                                                                                                                                                                                                                                                                                                                                                                                                                                                                                                                                                                                                                                                                                                                                                                                                                                                                                                                                                                                                                                                                                                                                                   | Fixture Material: Aluminum Die Cast                                     |
|                                                                                                                                                                                                                                                                                                                                                                                                                                                                                                                                                                                                                                                                                                                                                                                                                                                                                                                                                                                                                                                                                                                                                                                                                                                                                                                                                                                                                                                                                                                                                                                                                                                                                                                                                                                                                                                                                                                                                                                                                                                                                                                                                                                                                                                   | Cut-out Measurements: 98mm / 3 7/8"                                     |
|                                                                                                                                                                                                                                                                                                                                                                                                                                                                                                                                                                                                                                                                                                                                                                                                                                                                                                                                                                                                                                                                                                                                                                                                                                                                                                                                                                                                                                                                                                                                                                                                                                                                                                                                                                                                                                                                                                                                                                                                                                                                                                                                                                                                                                                   | ELECTRICAL                                                              |

## OPTICAL

Reflector°: 14 / 18 / 42

Adjustability: Rotational 355°; Tilt 30°