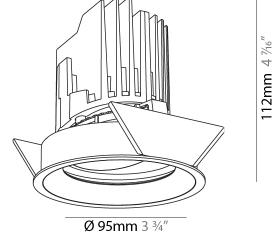

#### GENERAL ·Bid .....

| Series: Bioniq                                                                                                                                                                          |
|-----------------------------------------------------------------------------------------------------------------------------------------------------------------------------------------|
| Subseries: Bioniq Round Adjustable                                                                                                                                                      |
| Brand: Prolicht                                                                                                                                                                         |
| Division: Architectural                                                                                                                                                                 |
| Mounting Type: Recessed                                                                                                                                                                 |
| Mounting Location: Ceiling                                                                                                                                                              |
| Subcategory: Downlight                                                                                                                                                                  |
| PHYSICAL                                                                                                                                                                                |
| Shape: Round                                                                                                                                                                            |
| Diameter (mm): 107                                                                                                                                                                      |
| Diameter (in): $4\frac{3}{16}$                                                                                                                                                          |
| Height (mm): 112                                                                                                                                                                        |
| Height (in): $4^{7}/_{16}$                                                                                                                                                              |
| Ceiling Thickness (mm): 10 / 12.5 / 15                                                                                                                                                  |
| Ceiling Thickness (in): 3/8 or 1/2 or 9/16                                                                                                                                              |
| Min. Recessing Depth (mm): 130                                                                                                                                                          |
| Min. Recessing Depth (in): 5 1/8                                                                                                                                                        |
| Light Distribution: Adjustable / Downlight                                                                                                                                              |
| Weight (kg): 0.46                                                                                                                                                                       |
| Weight (lbs): 1.01                                                                                                                                                                      |
| Fixture Finish: SSR / BKV / CWI / CRY / HAB / UFT / ITA / RUA / FTG / MYG<br>LOD / PUS / FRO / FUP / KIA / POP / BLS / SPG / MEY / GOH / GUM / CHC<br>COM / ABZ / JAG / OBR / MOS / ROR |
| Fixture Material: Aluminum Die Cast                                                                                                                                                     |
| Cut-out Measurements: 98mm / 3 7/8"                                                                                                                                                     |
| ELECTRICAL                                                                                                                                                                              |
|                                                                                                                                                                                         |

### GENERAL

| Weight (lbs): 1.07<br>Fixture Finish: SSR / BKV / CWI / CRY / HAB / UFT / ITA / RUA / FTG / MYG /<br>LOD / PUS / FRO / FUP / KIA / POP / BLS / SPG / MEY / GOH / GUM / CHC /<br>COM / ABZ / JAG / OBR / MOS / ROR<br>Fixture Material: Aluminum Die Cast<br>Cut-out Measurements: 98mm / 3 7/8"                                                                                                                                                                                                                                                                                                                                                                                                                                                                                                                                                                                                                                                                                                                                                                                                                                                                                                                                                                                                                                                                                                                                                                                                                                                                                                                                                                                                                                                                                                                                                                                                                                                                                                                                                                                                                                                                                                                                                   | CENERAL                                                                 |
|---------------------------------------------------------------------------------------------------------------------------------------------------------------------------------------------------------------------------------------------------------------------------------------------------------------------------------------------------------------------------------------------------------------------------------------------------------------------------------------------------------------------------------------------------------------------------------------------------------------------------------------------------------------------------------------------------------------------------------------------------------------------------------------------------------------------------------------------------------------------------------------------------------------------------------------------------------------------------------------------------------------------------------------------------------------------------------------------------------------------------------------------------------------------------------------------------------------------------------------------------------------------------------------------------------------------------------------------------------------------------------------------------------------------------------------------------------------------------------------------------------------------------------------------------------------------------------------------------------------------------------------------------------------------------------------------------------------------------------------------------------------------------------------------------------------------------------------------------------------------------------------------------------------------------------------------------------------------------------------------------------------------------------------------------------------------------------------------------------------------------------------------------------------------------------------------------------------------------------------------------|-------------------------------------------------------------------------|
| Brand: Prolicht   Division: Architectural   Mounting Type: Recessed   Mounting Location: Ceiling   Subcategory: Downlight <b>PHYSICAL</b> Shape: Round   Diameter (mm): 107   Diameter (in): $4 \frac{3}{16}$ Height (mm): 112   Height (in): $4 \frac{7}{16}$ Ceiling Thickness (mm): 10 / 12.5 / 15   Ceiling Thickness (mm): 10 / 12.5 / 15   Ceiling Thickness (mm): 10 / 12.5 / 15   Geiling Thickness (mi): 3/8 or 1/2 or 9/16   Min. Recessing Depth (mm): 130   Min. Recessing Depth (in): 5 $\frac{1}{6}$ Light Distribution: Adjustable / Downlight   Weight (kg): 0.484   Weight (lbs): 1.07   Fixture Finish: SSR / BKV / CWI / CRY / HAB / UFT / ITA / RUA / FTG / MYG / LOD / PUS / FRO / FUP / KIA / POP / BLS / SPG / MEY / GOH / GUM / CHC / COM / ABZ / JAG / OBR / MOS / ROR   Fixture Material: Aluminum Die Cast   Cut-out Measurements: 98mm / 3 7/8"                                                                                                                                                                                                                                                                                                                                                                                                                                                                                                                                                                                                                                                                                                                                                                                                                                                                                                                                                                                                                                                                                                                                                                                                   | Series: Bioniq                                                          |
| Division: Architectural<br>Mounting Type: Recessed<br>Mounting Location: Ceiling<br>Subcategory: Downlight<br><b>PHYSICAL</b><br>Shape: Round<br>Diameter (mm): 107<br>Diameter (in): $4 \frac{3}{16}$<br>Height (mm): 112<br>Height (in): $4 \frac{7}{16}$<br>Ceiling Thickness (mm): 10 / 12.5 / 15<br>Ceiling Thickness (mm): 10 / 12.5 / 15<br>Ceiling Thickness (in): 3/8 or 1/2 or 9/16<br>Min. Recessing Depth (mm): 130<br>Min. Recessing Depth (in): $5 \frac{1}{8}$<br>Light Distribution: Adjustable / Downlight<br>Weight (kg): 0.484<br>Weight (lbs): 1.07<br>Fixture Finish: SSR / BKV / CWI / CRY / HAB / UFT / ITA / RUA / FTG / MYG /<br>LOD / PUS / FRO / FUP / KIA / POP / BLS / SPG / MEY / GOH / GUM / CHC /<br>COM / ABZ / JAG / OBR / MOS / ROR<br>Fixture Material: Aluminum Die Cast<br>Cut-out Measurements: 98mm / 3 7/8"                                                                                                                                                                                                                                                                                                                                                                                                                                                                                                                                                                                                                                                                                                                                                                                                                                                                                                                                                                                                                                                                                                                                                                                                                                                                                                                                                                                              | Subseries: Bioniq Round Adjustable                                      |
| Mounting Type: Recessed<br>Mounting Location: Ceiling<br>Subcategory: Downlight<br><b>PHYSICAL</b><br>Shape: Round<br>Diameter (mm): 107<br>Diameter (in): $4 \frac{3}{16}$<br>Height (mm): 112<br>Height (in): $4 \frac{7}{16}$<br>Ceiling Thickness (mm): 10 / 12.5 / 15<br>Ceiling Thickness (mm): 10 / 12.5 / 15<br>Ceiling Thickness (in): 3/8 or 1/2 or 9/16<br>Min. Recessing Depth (mm): 130<br>Min. Recessing Depth (in): $5 \frac{1}{8}$<br>Light Distribution: Adjustable / Downlight<br>Weight (kg): 0.484<br>Weight (lbs): 1.07<br>Fixture Finish: SSR / BKV / CWI / CRY / HAB / UFT / ITA / RUA / FTG / MYG /<br>LOD / PUS / FRO / FUP / KIA / POP / BLS / SPG / MEY / GOH / GUM / CHC /<br>COM / ABZ / JAG / OBR / MOS / ROR<br>Fixture Material: Aluminum Die Cast<br>Cut-out Measurements: 98mm / 3 7/8"                                                                                                                                                                                                                                                                                                                                                                                                                                                                                                                                                                                                                                                                                                                                                                                                                                                                                                                                                                                                                                                                                                                                                                                                                                                                                                                                                                                                                         | Brand: Prolicht                                                         |
| Mounting Location: Ceiling<br>Subcategory: Downlight<br><b>PHYSICAL</b><br>Shape: Round<br>Diameter (mm): 107<br>Diameter (in): $4 \frac{3}{16}$<br>Height (mn): 112<br>Height (in): $4 \frac{7}{16}$<br>Ceiling Thickness (mm): 10 / 12.5 / 15<br>Ceiling Thickness (mm): 10 / 12.5 / 15<br>Ceiling Thickness (in): 3/8 or 1/2 or 9/16<br>Min. Recessing Depth (mm): 130<br>Min. Recessing Depth (in): $5 \frac{1}{8}$<br>Light Distribution: Adjustable / Downlight<br>Weight (kg): 0.484<br>Weight (kg): 0.484<br>Weight (lbs): 1.07<br>Fixture Finish: SSR / BKV / CWI / CRY / HAB / UFT / ITA / RUA / FTG / MYG /<br>LOD / PUS / FRO / FUP / KIA / POP / BLS / SPG / MEY / GOH / GUM / CHC /<br>COM / ABZ / JAG / OBR / MOS / ROR<br>Fixture Material: Aluminum Die Cast<br>Cut-out Measurements: 98mm / 3 7/8"                                                                                                                                                                                                                                                                                                                                                                                                                                                                                                                                                                                                                                                                                                                                                                                                                                                                                                                                                                                                                                                                                                                                                                                                                                                                                                                                                                                                                              | Division: Architectural                                                 |
| Subcategory: Downlight<br>PHYSICAL<br>Shape: Round<br>Diameter (mm): 107<br>Diameter (in): $4 \frac{3}{1_{16}}$<br>Height (mm): 112<br>Height (in): $4 \frac{7}{1_{16}}$<br>Ceiling Thickness (mm): 10 / 12.5 / 15<br>Ceiling Thickne | Mounting Type: Recessed                                                 |
| PHYSICAL   Shape: Round   Diameter (mm): 107   Diameter (in): $4 \frac{3}{1_{16}}$ Height (mm): 112   Height (in): $4 \frac{7}{1_{16}}$ Ceiling Thickness (mm): 10 / 12.5 / 15   Ceiling Thickness (mm): 130   Min. Recessing Depth (mm): 130   Min. Recessing Depth (in): 5 $\frac{1}{8}$ Light Distribution: Adjustable / Downlight   Weight (kg): 0.484   Weight (lbs): 1.07   Fixture Finish: SSR / BKV / CWI / CRY / HAB / UFT / ITA / RUA / FTG / MYG / LOD / PUS / FRO / FUP / KIA / POP / BLS / SPG / MEY / GOH / GUM / CHC / COM / ABZ / JAG / OBR / MOS / ROR   Fixture Material: Aluminum Die Cast   Cut-out Measurements: 98mm / 3 7/8"                                                                                                                                                                                                                                                                                                                                                                                                                                                                                                                                                                                                                                                                                                                                                                                                                                                                                                                                                                                                                                                                                                                                                                                                                                                                                                                                                                                                                           | Mounting Location: Ceiling                                              |
| Shape: Round<br>Diameter (mm): 107<br>Diameter (in): 4 ${}^3\!/_{16}$<br>Height (mm): 112<br>Height (in): 4 ${}^7\!/_{16}$<br>Ceiling Thickness (mm): 10 / 12.5 / 15<br>Ceiling Thickness (mm): 10 / 12.5 / 15<br>Ceiling Thickness (in): 3/8 or 1/2 or 9/16<br>Min. Recessing Depth (mm): 130<br>Min. Recessing Depth (in): 5 ${}^7\!/_6$<br>Light Distribution: Adjustable / Downlight<br>Weight (kg): 0.484<br>Weight (kg): 0.484<br>Weight (lbs): 1.07<br>Fixture Finish: SSR / BKV / CWI / CRY / HAB / UFT / ITA / RUA / FTG / MYG /<br>LOD / PUS / FRO / FUP / KIA / POP / BLS / SPG / MEY / GOH / GUM / CHC /<br>COM / ABZ / JAG / OBR / MOS / ROR<br>Fixture Material: Aluminum Die Cast<br>Cut-out Measurements: 98mm / 3 7/8"                                                                                                                                                                                                                                                                                                                                                                                                                                                                                                                                                                                                                                                                                                                                                                                                                                                                                                                                                                                                                                                                                                                                                                                                                                                                                                                                                                                                                                                                                                           | Subcategory: Downlight                                                  |
| Diameter (mm): 107<br>Diameter (in): 4 $\frac{3}{1_{16}}$<br>Height (mm): 112<br>Height (in): 4 $\frac{7}{1_{16}}$<br>Ceiling Thickness (mm): 10 / 12.5 / 15<br>Ceiling Thickness (mm): 10 / 12.5 / 15<br>Ceiling Thickness (in): 3/8 or 1/2 or 9/16<br>Min. Recessing Depth (mm): 130<br>Min. Recessing Depth (in): 5 $\frac{1}{3}$<br>Light Distribution: Adjustable / Downlight<br>Weight (kg): 0.484<br>Weight (lbs): 1.07<br>Fixture Finish: SSR / BKV / CWI / CRY / HAB / UFT / ITA / RUA / FTG / MYG /<br>LOD / PUS / FRO / FUP / KIA / POP / BLS / SPG / MEY / GOH / GUM / CHC /<br>COM / ABZ / JAG / OBR / MOS / ROR<br>Fixture Material: Aluminum Die Cast<br>Cut-out Measurements: 98mm / 3 7/8"                                                                                                                                                                                                                                                                                                                                                                                                                                                                                                                                                                                                                                                                                                                                                                                                                                                                                                                                                                                                                                                                                                                                                                                                                                                                                                                                                                                                                                                                                                                                       | PHYSICAL                                                                |
| Diameter (in): $4\frac{3}{1_{16}}$<br>Height (mm): 112<br>Height (in): $4\frac{7}{1_{16}}$<br>Ceiling Thickness (mm): 10 / 12.5 / 15<br>Ceiling Thickness (mm): 10 / 12.5 / 15<br>Ceiling Thickness (mm): 10 / 12.5 / 15<br>Ceiling Thickness (mm): 130<br>Min. Recessing Depth (mm): 130<br>Min. Recessing Depth (in): $5\frac{1}{8}$<br>Light Distribution: Adjustable / Downlight<br>Weight (kg): 0.484<br>Weight (lbs): 1.07<br>Fixture Finish: SSR / BKV / CWI / CRY / HAB / UFT / ITA / RUA / FTG / MYG /<br>LOD / PUS / FRO / FUP / KIA / POP / BLS / SPG / MEY / GOH / GUM / CHC /<br>COM / ABZ / JAG / OBR / MOS / ROR<br>Fixture Material: Aluminum Die Cast<br>Cut-out Measurements: 98mm / 3 7/8"                                                                                                                                                                                                                                                                                                                                                                                                                                                                                                                                                                                                                                                                                                                                                                                                                                                                                                                                                                                                                                                                                                                                                                                                                                                                                                                                                                                                                                                                                                                                     | Shape: Round                                                            |
| Height (mm): 112<br>Height (in): 4 $\frac{7}{16}$<br>Ceiling Thickness (mm): 10 / 12.5 / 15<br>Ceiling Thickness (in): 3/8 or 1/2 or 9/16<br>Min. Recessing Depth (mm): 130<br>Min. Recessing Depth (in): 5 $\frac{1}{8}$<br>Light Distribution: Adjustable / Downlight<br>Weight (kg): 0.484<br>Weight (lbs): 1.07<br>Fixture Finish: SSR / BKV / CWI / CRY / HAB / UFT / ITA / RUA / FTG / MYG /<br>LOD / PUS / FRO / FUP / KIA / POP / BLS / SPG / MEY / GOH / GUM / CHC /<br>COM / ABZ / JAG / OBR / MOS / ROR<br>Fixture Material: Aluminum Die Cast<br>Cut-out Measurements: 98mm / 3 7/8"                                                                                                                                                                                                                                                                                                                                                                                                                                                                                                                                                                                                                                                                                                                                                                                                                                                                                                                                                                                                                                                                                                                                                                                                                                                                                                                                                                                                                                                                                                                                                                                                                                                  | Diameter (mm): 107                                                      |
| Height (in): $4 \frac{7}{I_{16}}$<br>Ceiling Thickness (mm): 10 / 12.5 / 15<br>Ceiling Thickness (in): 3/8 or 1/2 or 9/16<br>Min. Recessing Depth (mm): 130<br>Min. Recessing Depth (in): $5 \frac{1}{8}$<br>Light Distribution: Adjustable / Downlight<br>Weight (kg): 0.484<br>Weight (lbs): 1.07<br>Fixture Finish: SSR / BKV / CWI / CRY / HAB / UFT / ITA / RUA / FTG / MYG /<br>LOD / PUS / FRO / FUP / KIA / POP / BLS / SPG / MEY / GOH / GUM / CHC /<br>COM / ABZ / JAG / OBR / MOS / ROR<br>Fixture Material: Aluminum Die Cast<br>Cut-out Measurements: 98mm / 3 7/8"                                                                                                                                                                                                                                                                                                                                                                                                                                                                                                                                                                                                                                                                                                                                                                                                                                                                                                                                                                                                                                                                                                                                                                                                                                                                                                                                                                                                                                                                                                                                                                                                                                                                  | Diameter (in): 4 <sup>3</sup> / <sub>16</sub>                           |
| Ceiling Thickness (mm): 10 / 12.5 / 15<br>Ceiling Thickness (in): 3/8 or 1/2 or 9/16<br>Min. Recessing Depth (mm): 130<br>Min. Recessing Depth (in): 5 <sup>1</sup> / <sub>8</sub><br>Light Distribution: Adjustable / Downlight<br>Weight (kg): 0.484<br>Weight (lbs): 1.07<br>Fixture Finish: SSR / BKV / CWI / CRY / HAB / UFT / ITA / RUA / FTG / MYG /<br>LOD / PUS / FRO / FUP / KIA / POP / BLS / SPG / MEY / GOH / GUM / CHC /<br>COM / ABZ / JAG / OBR / MOS / ROR<br>Fixture Material: Aluminum Die Cast<br>Cut-out Measurements: 98mm / 3 7/8"                                                                                                                                                                                                                                                                                                                                                                                                                                                                                                                                                                                                                                                                                                                                                                                                                                                                                                                                                                                                                                                                                                                                                                                                                                                                                                                                                                                                                                                                                                                                                                                                                                                                                         | Height (mm): 112                                                        |
| Ceiling Thickness (in): 3/8 or 1/2 or 9/16<br>Min. Recessing Depth (mm): 130<br>Min. Recessing Depth (in): 5 ½<br>Light Distribution: Adjustable / Downlight<br>Weight (kg): 0.484<br>Weight (lbs): 1.07<br>Fixture Finish: SSR / BKV / CWI / CRY / HAB / UFT / ITA / RUA / FTG / MYG /<br>LOD / PUS / FRO / FUP / KIA / POP / BLS / SPG / MEY / GOH / GUM / CHC /<br>COM / ABZ / JAG / OBR / MOS / ROR<br>Fixture Material: Aluminum Die Cast<br>Cut-out Measurements: 98mm / 3 7/8"                                                                                                                                                                                                                                                                                                                                                                                                                                                                                                                                                                                                                                                                                                                                                                                                                                                                                                                                                                                                                                                                                                                                                                                                                                                                                                                                                                                                                                                                                                                                                                                                                                                                                                                                                             | Height (in): $4\frac{7}{16}$                                            |
| Min. Recessing Depth (mm): 130<br>Min. Recessing Depth (in): 5 $\frac{1}{8}$<br>Light Distribution: Adjustable / Downlight<br>Weight (kg): 0.484<br>Weight (lbs): 1.07<br>Fixture Finish: SSR / BKV / CWI / CRY / HAB / UFT / ITA / RUA / FTG / MYG /<br>LOD / PUS / FRO / FUP / KIA / POP / BLS / SPG / MEY / GOH / GUM / CHC /<br>COM / ABZ / JAG / OBR / MOS / ROR<br>Fixture Material: Aluminum Die Cast<br>Cut-out Measurements: 98mm / 3 7/8"                                                                                                                                                                                                                                                                                                                                                                                                                                                                                                                                                                                                                                                                                                                                                                                                                                                                                                                                                                                                                                                                                                                                                                                                                                                                                                                                                                                                                                                                                                                                                                                                                                                                                                                                                                                               | Ceiling Thickness (mm): 10 / 12.5 / 15                                  |
| Min. Recessing Depth (in): 5 ½<br>Light Distribution: Adjustable / Downlight<br>Weight (kg): 0.484<br>Weight (lbs): 1.07<br>Fixture Finish: SSR / BKV / CWI / CRY / HAB / UFT / ITA / RUA / FTG / MYG /<br>LOD / PUS / FRO / FUP / KIA / POP / BLS / SPG / MEY / GOH / GUM / CHC /<br>COM / ABZ / JAG / OBR / MOS / ROR<br>Fixture Material: Aluminum Die Cast<br>Cut-out Measurements: 98mm / 3 7/8"                                                                                                                                                                                                                                                                                                                                                                                                                                                                                                                                                                                                                                                                                                                                                                                                                                                                                                                                                                                                                                                                                                                                                                                                                                                                                                                                                                                                                                                                                                                                                                                                                                                                                                                                                                                                                                             | Ceiling Thickness (in): 3/8 or 1/2 or 9/16                              |
| Light Distribution: Adjustable / Downlight<br>Weight (kg): 0.484<br>Weight (lbs): 1.07<br>Fixture Finish: SSR / BKV / CWI / CRY / HAB / UFT / ITA / RUA / FTG / MYG /<br>LOD / PUS / FRO / FUP / KIA / POP / BLS / SPG / MEY / GOH / GUM / CHC /<br>COM / ABZ / JAG / OBR / MOS / ROR<br>Fixture Material: Aluminum Die Cast<br>Cut-out Measurements: 98mm / 3 7/8"                                                                                                                                                                                                                                                                                                                                                                                                                                                                                                                                                                                                                                                                                                                                                                                                                                                                                                                                                                                                                                                                                                                                                                                                                                                                                                                                                                                                                                                                                                                                                                                                                                                                                                                                                                                                                                                                               | Min. Recessing Depth (mm): 130                                          |
| Weight (kg): 0.484<br>Weight (lbs): 1.07<br>Fixture Finish: SSR / BKV / CWI / CRY / HAB / UFT / ITA / RUA / FTG / MYG /<br>LOD / PUS / FRO / FUP / KIA / POP / BLS / SPG / MEY / GOH / GUM / CHC /<br>COM / ABZ / JAG / OBR / MOS / ROR<br>Fixture Material: Aluminum Die Cast<br>Cut-out Measurements: 98mm / 3 7/8"                                                                                                                                                                                                                                                                                                                                                                                                                                                                                                                                                                                                                                                                                                                                                                                                                                                                                                                                                                                                                                                                                                                                                                                                                                                                                                                                                                                                                                                                                                                                                                                                                                                                                                                                                                                                                                                                                                                             | Min. Recessing Depth (in): 5 $\frac{1}{8}$                              |
| Weight (lbs): 1.07<br>Fixture Finish: SSR / BKV / CWI / CRY / HAB / UFT / ITA / RUA / FTG / MYG /<br>LOD / PUS / FRO / FUP / KIA / POP / BLS / SPG / MEY / GOH / GUM / CHC /<br>COM / ABZ / JAG / OBR / MOS / ROR<br>Fixture Material: Aluminum Die Cast<br>Cut-out Measurements: 98mm / 3 7/8"                                                                                                                                                                                                                                                                                                                                                                                                                                                                                                                                                                                                                                                                                                                                                                                                                                                                                                                                                                                                                                                                                                                                                                                                                                                                                                                                                                                                                                                                                                                                                                                                                                                                                                                                                                                                                                                                                                                                                   | Light Distribution: Adjustable / Downlight                              |
| Fixture Finish: SSR / BKV / CWI / CRY / HAB / UFT / ITA / RUA / FTG / MYG /<br>LOD / PUS / FRO / FUP / KIA / POP / BLS / SPG / MEY / GOH / GUM / CHC /<br>COM / ABZ / JAG / OBR / MOS / ROR<br>Fixture Material: Aluminum Die Cast<br>Cut-out Measurements: 98mm / 3 7/8"                                                                                                                                                                                                                                                                                                                                                                                                                                                                                                                                                                                                                                                                                                                                                                                                                                                                                                                                                                                                                                                                                                                                                                                                                                                                                                                                                                                                                                                                                                                                                                                                                                                                                                                                                                                                                                                                                                                                                                         | Weight (kg): 0.484                                                      |
| LOD / PUS / FRO / FUP / KIA / POP / BLS / SPG / MEY / GOH / GUM / CHC /<br>COM / ABZ / JAG / OBR / MOS / ROR<br>Fixture Material: Aluminum Die Cast<br>Cut-out Measurements: 98mm / 3 7/8"                                                                                                                                                                                                                                                                                                                                                                                                                                                                                                                                                                                                                                                                                                                                                                                                                                                                                                                                                                                                                                                                                                                                                                                                                                                                                                                                                                                                                                                                                                                                                                                                                                                                                                                                                                                                                                                                                                                                                                                                                                                        | Weight (lbs): 1.07                                                      |
| Cut-out Measurements: 98mm / 3 7/8"                                                                                                                                                                                                                                                                                                                                                                                                                                                                                                                                                                                                                                                                                                                                                                                                                                                                                                                                                                                                                                                                                                                                                                                                                                                                                                                                                                                                                                                                                                                                                                                                                                                                                                                                                                                                                                                                                                                                                                                                                                                                                                                                                                                                               | LOD / PUS / FRO / FUP / KIA / POP / BLS / SPG / MEY / GOH / GUM / CHC / |
|                                                                                                                                                                                                                                                                                                                                                                                                                                                                                                                                                                                                                                                                                                                                                                                                                                                                                                                                                                                                                                                                                                                                                                                                                                                                                                                                                                                                                                                                                                                                                                                                                                                                                                                                                                                                                                                                                                                                                                                                                                                                                                                                                                                                                                                   | Fixture Material: Aluminum Die Cast                                     |
|                                                                                                                                                                                                                                                                                                                                                                                                                                                                                                                                                                                                                                                                                                                                                                                                                                                                                                                                                                                                                                                                                                                                                                                                                                                                                                                                                                                                                                                                                                                                                                                                                                                                                                                                                                                                                                                                                                                                                                                                                                                                                                                                                                                                                                                   | Cut-out Measurements: 98mm / 3 7/8"                                     |
|                                                                                                                                                                                                                                                                                                                                                                                                                                                                                                                                                                                                                                                                                                                                                                                                                                                                                                                                                                                                                                                                                                                                                                                                                                                                                                                                                                                                                                                                                                                                                                                                                                                                                                                                                                                                                                                                                                                                                                                                                                                                                                                                                                                                                                                   | ELECTRICAL                                                              |