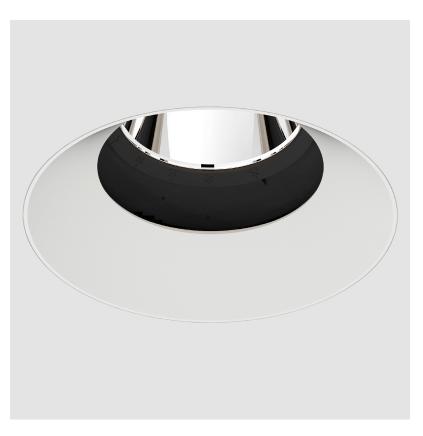

## **BIONIQ ROUND SEMI ADJUSTABLE TRIMLESS**

## GENERAL

| Series: Bioniq                                                                                               |
|--------------------------------------------------------------------------------------------------------------|
| Subseries: Bioniq Round Semi Adjustable                                                                      |
| Brand: Prolicht                                                                                              |
| Division: Architectural                                                                                      |
| Mounting Type: Trimless                                                                                      |
| Mounting Location: Ceiling                                                                                   |
| Subcategory: Downlight                                                                                       |
| PHYSICAL                                                                                                     |
| Shape: Round                                                                                                 |
| Diameter (mm): 107                                                                                           |
| Diameter (in): $4\frac{3}{16}$                                                                               |
| Height (mm): 112                                                                                             |
| Height (in): $4\frac{7}{16}$                                                                                 |
| Ceiling Thickness (mm): 10 / 12.5 / 15 / 25                                                                  |
| Ceiling Thickness (in): 3/8 or 1/2 or 9/16 or 1                                                              |
| Min. Recessing Depth (mm): 130                                                                               |
| Min. Recessing Depth (in): $5\frac{1}{8}$                                                                    |
| Light Distribution: Adjustable / Downlight                                                                   |
| Weight (kg): 0.621                                                                                           |
| Weight (lbs): 1.37                                                                                           |
| Fixture Finish: SSR / BKV / CWI / CRY / HAB / UFT / ITA / RUA / FTG / MYG /                                  |
| LOD / PUS / FRO / FUP / KIA / POP / BLS / SPG / MEY / GOH / GUM / CHC /<br>COM / ABZ / JAG / OBR / MOS / ROR |
| Fixture Material: Aluminum Die Cast                                                                          |
| Cut-out Measurements: 🛛 111mm / 4 3/8"                                                                       |
| Upon Request: Unique Ceiling Thickness                                                                       |
| ELECTRICAL                                                                                                   |
| Lamp Type: LED (Zhaga Standard)                                                                              |
| Input Wattage (W): 15.5                                                                                      |
| Total Output Wattage (W): 14.5                                                                               |
| Dimming: Tri-Mode (Non-Dimming and Phase Dimming (120Vac only)                                               |
| and 0-10V Dimming)                                                                                           |
| Driver Included: No                                                                                          |
| Driver Location: Recessed Housing                                                                            |
| Driver Type: Constant Current - Universal                                                                    |
| Driver Class: Class 2                                                                                        |
| Housing: See components                                                                                      |
| Input Voltage (V): 120 - 277                                                                                 |
| Constant Current (MA): 500                                                                                   |
| LED                                                                                                          |
| Number of LEDs: 1                                                                                            |