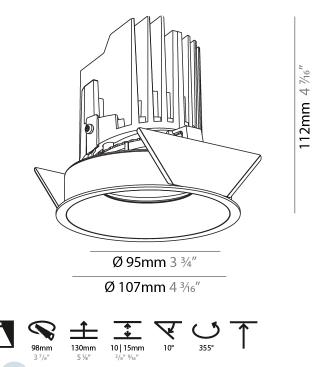

## GENERAL

| Series: Bioniq                                                                                               |
|--------------------------------------------------------------------------------------------------------------|
| Subseries: Bioniq Round Semi Adjustable                                                                      |
| Brand: Prolicht                                                                                              |
| Division: Architectural                                                                                      |
| Mounting Type: Trimless                                                                                      |
| Mounting Location: Ceiling                                                                                   |
| Subcategory: Downlight                                                                                       |
| PHYSICAL                                                                                                     |
| Shape: Round                                                                                                 |
| Diameter (mm): 107                                                                                           |
| Diameter (in): $4\frac{3}{16}$                                                                               |
| Height (mm): 112                                                                                             |
| Height (in): $4\frac{7}{16}$                                                                                 |
| Ceiling Thickness (mm): 10 / 12.5 / 15 / 25                                                                  |
| Ceiling Thickness (in): 3/8 or 1/2 or 9/16 or 1                                                              |
| Min. Recessing Depth (mm): 130                                                                               |
| Min. Recessing Depth (in): $5\frac{1}{8}$                                                                    |
| Light Distribution: Adjustable / Downlight                                                                   |
| Weight (kg): 0.621                                                                                           |
| Weight (lbs): 1.37                                                                                           |
| Fixture Finish: SSR / BKV / CWI / CRY / HAB / UFT / ITA / RUA / FTG / MYG /                                  |
| LOD / PUS / FRO / FUP / KIA / POP / BLS / SPG / MEY / GOH / GUM / CHC /<br>COM / ABZ / JAG / OBR / MOS / ROR |
| Fixture Material: Aluminum Die Cast                                                                          |
| Cut-out Measurements: 🛛 111mm / 4 3/8"                                                                       |
| Upon Request: Unique Ceiling Thickness                                                                       |
| ELECTRICAL                                                                                                   |
| Lamp Type: LED (Zhaga Standard)                                                                              |
| Input Wattage (W): 15.5                                                                                      |
| Total Output Wattage (W): 14.5                                                                               |
| Dimming: Tri-Mode (Non-Dimming and Phase Dimming (120Vac only)                                               |
| and 0-10V Dimming)                                                                                           |
| Driver Included: No                                                                                          |
| Driver Location: Recessed Housing                                                                            |
| Driver Type: Constant Current - Universal                                                                    |
| Driver Class: Class 2                                                                                        |
| Housing: See components                                                                                      |
| Input Voltage (V): 120 - 277                                                                                 |
| Constant Current (MA): 500                                                                                   |
| LED                                                                                                          |
| Number of LEDs: 1                                                                                            |

| Number of EEDS. 1                                           |
|-------------------------------------------------------------|
| Color Temperature (°K): 2700 / 3000 / 3500 / 4000           |
| Max. Delivered Lumen (lm): 940 / 980 / 1029 / 1050          |
| Nominal Lumen (lm): 1386 / 1438 / 1511 / 1542               |
| CRI: >90 CRI                                                |
| Efficiency (%): 87.9 / 88.4 / 87.9                          |
| Lamp Life (hrs): 50000                                      |
| Upon Request: RGB-W Tunable White Special Color Temperature |
| Special LED                                                 |
| OPTICAL                                                     |
| Reflector°: 20 / 40 / 60                                    |

Adjustability: Rotational 355°; Tilt 10° Upon Request: Special Beam Angles

RATINGS AND CERTIFICATIONS Zaneen Group Inc. © 2024, J 1800-388-3382, F 416-247-9319, www.zaneen.com Certified By: Certified for North American Standards Available for International specifications by adding 'INT' at the end of the existing Model #. For assistance on 'custom' specifications, contact zteam@zaneen.com. IParating Mathematications and the end of the existing Model #. For assistance on 'custom' specifications, contact zteam@zaneen.com.