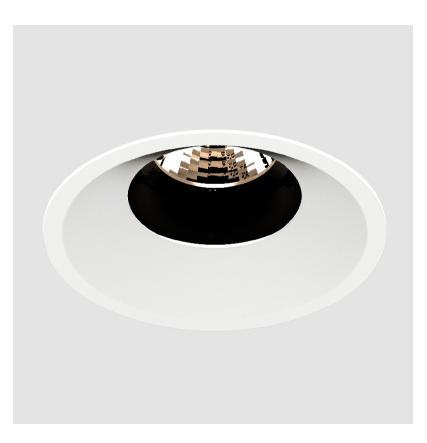

## GENERAL

| Series: Bioniq                                                                                               |
|--------------------------------------------------------------------------------------------------------------|
| Subseries: Bioniq Round Semi Adjustable                                                                      |
| Brand: Prolicht                                                                                              |
| Division: Architectural                                                                                      |
| Mounting Type: Trimless                                                                                      |
| Mounting Location: Ceiling                                                                                   |
| Subcategory: Downlight                                                                                       |
| PHYSICAL                                                                                                     |
| Shape: Round                                                                                                 |
| Diameter (mm): 107                                                                                           |
| Diameter (in): $4\frac{3}{16}$                                                                               |
| Height (mm): 112                                                                                             |
| Height (in): $4\frac{7}{16}$                                                                                 |
| Ceiling Thickness (mm): 10 / 12.5 / 15 / 25                                                                  |
| Ceiling Thickness (in): 3/8 or 1/2 or 9/16 or 1                                                              |
| Min. Recessing Depth (mm): 130                                                                               |
| Min. Recessing Depth (in): $5\frac{1}{8}$                                                                    |
| Light Distribution: Adjustable / Downlight                                                                   |
| Weight (kg): 0.621                                                                                           |
| Weight (lbs): 1.37                                                                                           |
| Fixture Finish: SSR / BKV / CWI / CRY / HAB / UFT / ITA / RUA / FTG / MYG /                                  |
| LOD / PUS / FRO / FUP / KIA / POP / BLS / SPG / MEY / GOH / GUM / CHC /<br>COM / ABZ / JAG / OBR / MOS / ROR |
| Fixture Material: Aluminum Die Cast                                                                          |
| Cut-out Measurements: 🛛 111mm / 4 3/8"                                                                       |
| Upon Request: Unique Ceiling Thickness                                                                       |
| ELECTRICAL                                                                                                   |
| Lamp Type: LED (Zhaga Standard)                                                                              |
| Input Wattage (W): 15.5                                                                                      |
| Total Output Wattage (W): 14.5                                                                               |
| Dimming: Tri-Mode (Non-Dimming and Phase Dimming (120Vac only)                                               |
| and 0-10V Dimming)                                                                                           |
| Driver Included: No                                                                                          |
| Driver Location: Recessed Housing                                                                            |
| Driver Type: Constant Current - Universal                                                                    |
| Driver Class: Class 2                                                                                        |
| Housing: See components                                                                                      |
| Input Voltage (V): 120 - 277                                                                                 |
| Constant Current (MA): 500                                                                                   |
| LED                                                                                                          |
| Number of LEDs: 1                                                                                            |

| Number of EEDS. 1                                           |
|-------------------------------------------------------------|
| Color Temperature (°K): 2700 / 3000 / 3500 / 4000           |
| Max. Delivered Lumen (lm): 940 / 980 / 1029 / 1050          |
| Nominal Lumen (lm): 1386 / 1438 / 1511 / 1542               |
| CRI: >90 CRI                                                |
| Efficiency (%): 87.9 / 88.4 / 87.9                          |
| Lamp Life (hrs): 50000                                      |
| Upon Request: RGB-W Tunable White Special Color Temperature |
| Special LED                                                 |
| OPTICAL                                                     |
| Reflector°: 20 / 40 / 60                                    |

Adjustability: Rotational 355°; Tilt 10° Upon Request: Special Beam Angles

RATINGS AND CERTIFICATIONS Zaneen Group Inc. © 2024, J 1800-388-3382, F 416-247-9319, www.zaneen.com Certified By: Certified for North American Standards Available for International specifications by adding 'INT' at the end of the existing Model #. For assistance on 'custom' specifications, contact zteam@zaneen.com. IParating Mathematications and the end of the existing Model #. For assistance on 'custom' specifications, contact zteam@zaneen.com.