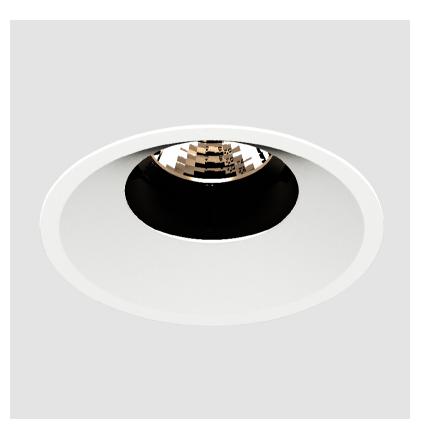

## **BIONIQ ROUND SEMI ADJUSTABLE TRIMLESS**

## GENERAL

| Series: Bioniq                                                                                               |
|--------------------------------------------------------------------------------------------------------------|
| Subseries: Bioniq Round Semi Adjustable                                                                      |
| Brand: Prolicht                                                                                              |
| Division: Architectural                                                                                      |
| Mounting Type: Trimless                                                                                      |
| Mounting Location: Ceiling                                                                                   |
| Subcategory: Downlight                                                                                       |
| PHYSICAL                                                                                                     |
| Shape: Round                                                                                                 |
| Diameter (mm): 107                                                                                           |
| Diameter (in): $4\frac{3}{16}$                                                                               |
| Height (mm): 112                                                                                             |
| Height (in): $4\frac{7}{16}$                                                                                 |
| Ceiling Thickness (mm): 10 / 12.5 / 15 / 25                                                                  |
| Ceiling Thickness (in): 3/8 or 1/2 or 9/16 or 1                                                              |
| Min. Recessing Depth (mm): 130                                                                               |
| Min. Recessing Depth (in): $5\frac{1}{8}$                                                                    |
| Light Distribution: Adjustable / Downlight                                                                   |
| Weight (kg): 0.621                                                                                           |
| Weight (lbs): 1.37                                                                                           |
| Fixture Finish: SSR / BKV / CWI / CRY / HAB / UFT / ITA / RUA / FTG / MYG /                                  |
| LOD / PUS / FRO / FUP / KIA / POP / BLS / SPG / MEY / GOH / GUM / CHC /<br>COM / ABZ / JAG / OBR / MOS / ROR |
| Fixture Material: Aluminum Die Cast                                                                          |
| Cut-out Measurements: 🛛 111mm / 4 3/8"                                                                       |
| Upon Request: Unique Ceiling Thickness                                                                       |
| ELECTRICAL                                                                                                   |
| Lamp Type: LED (Zhaga Standard)                                                                              |
| Input Wattage (W): 15.5                                                                                      |
| Total Output Wattage (W): 14.5                                                                               |
| Dimming: Tri-Mode (Non-Dimming and Phase Dimming (120Vac only)                                               |
| and 0-10V Dimming)                                                                                           |
| Driver Included: No                                                                                          |
| Driver Location: Recessed Housing                                                                            |
| Driver Type: Constant Current - Universal                                                                    |
| Driver Class: Class 2                                                                                        |
| Housing: See components                                                                                      |
| Input Voltage (V): 120 - 277                                                                                 |
| Constant Current (MA): 500                                                                                   |
| LED                                                                                                          |
| Number of LEDs: 1                                                                                            |