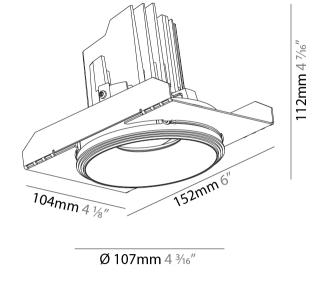

## GENERAL

| Series: Bioniq                                                                                               |
|--------------------------------------------------------------------------------------------------------------|
| Subseries: Bioniq Round Semi Adjustable                                                                      |
| Brand: Prolicht                                                                                              |
| Division: Architectural                                                                                      |
| Mounting Type: Trimless                                                                                      |
| Mounting Location: Ceiling                                                                                   |
| Subcategory: Downlight                                                                                       |
| PHYSICAL                                                                                                     |
| Shape: Round                                                                                                 |
| Diameter (mm): 107                                                                                           |
| Diameter (in): $4\frac{3}{16}$                                                                               |
| Height (mm): 112                                                                                             |
| Height (in): $4\frac{7}{16}$                                                                                 |
| Ceiling Thickness (mm): 10 / 12.5 / 15 / 25                                                                  |
| Ceiling Thickness (in): 3/8 or 1/2 or 9/16 or 1                                                              |
| Min. Recessing Depth (mm): 130                                                                               |
| Min. Recessing Depth (in): $5\frac{1}{8}$                                                                    |
| Light Distribution: Adjustable / Downlight                                                                   |
| Weight (kg): 0.621                                                                                           |
| Weight (lbs): 1.37                                                                                           |
| Fixture Finish: SSR / BKV / CWI / CRY / HAB / UFT / ITA / RUA / FTG / MYG /                                  |
| LOD / PUS / FRO / FUP / KIA / POP / BLS / SPG / MEY / GOH / GUM / CHC /<br>COM / ABZ / JAG / OBR / MOS / ROR |
| Fixture Material: Aluminum Die Cast                                                                          |
| Cut-out Measurements: 🛛 111mm / 4 3/8"                                                                       |
| Upon Request: Unique Ceiling Thickness                                                                       |
| ELECTRICAL                                                                                                   |
| Lamp Type: LED (Zhaga Standard)                                                                              |
| Input Wattage (W): 15.5                                                                                      |
| Total Output Wattage (W): 14.5                                                                               |
| Dimming: Tri-Mode (Non-Dimming and Phase Dimming (120Vac only)                                               |
| and 0-10V Dimming)                                                                                           |
| Driver Included: No                                                                                          |
| Driver Location: Recessed Housing                                                                            |
| Driver Type: Constant Current - Universal                                                                    |
| Driver Class: Class 2                                                                                        |
| Housing: See components                                                                                      |
| Input Voltage (V): 120 - 277                                                                                 |
| Constant Current (MA): 500                                                                                   |
| LED                                                                                                          |
| Number of LEDs: 1                                                                                            |

#### GENERAL ·Bid .....

| Series: Bioniq                                                                                                                                                                          |
|-----------------------------------------------------------------------------------------------------------------------------------------------------------------------------------------|
| Subseries: Bioniq Round Adjustable                                                                                                                                                      |
| Brand: Prolicht                                                                                                                                                                         |
| Division: Architectural                                                                                                                                                                 |
| Mounting Type: Recessed                                                                                                                                                                 |
| Mounting Location: Ceiling                                                                                                                                                              |
| Subcategory: Downlight                                                                                                                                                                  |
| PHYSICAL                                                                                                                                                                                |
| Shape: Round                                                                                                                                                                            |
| Diameter (mm): 107                                                                                                                                                                      |
| Diameter (in): $4\frac{3}{16}$                                                                                                                                                          |
| Height (mm): 112                                                                                                                                                                        |
| Height (in): $4^{7}/_{16}$                                                                                                                                                              |
| Ceiling Thickness (mm): 10 / 12.5 / 15                                                                                                                                                  |
| Ceiling Thickness (in): 3/8 or 1/2 or 9/16                                                                                                                                              |
| Min. Recessing Depth (mm): 130                                                                                                                                                          |
| Min. Recessing Depth (in): 5 1/8                                                                                                                                                        |
| Light Distribution: Adjustable / Downlight                                                                                                                                              |
| Weight (kg): 0.46                                                                                                                                                                       |
| Weight (lbs): 1.01                                                                                                                                                                      |
| Fixture Finish: SSR / BKV / CWI / CRY / HAB / UFT / ITA / RUA / FTG / MYG<br>LOD / PUS / FRO / FUP / KIA / POP / BLS / SPG / MEY / GOH / GUM / CHC<br>COM / ABZ / JAG / OBR / MOS / ROR |
| Fixture Material: Aluminum Die Cast                                                                                                                                                     |
| Cut-out Measurements: 98mm / 3 7/8"                                                                                                                                                     |
| ELECTRICAL                                                                                                                                                                              |
|                                                                                                                                                                                         |

### GENERAL

| Weight (lbs): 1.07<br>Fixture Finish: SSR / BKV / CWI / CRY / HAB / UFT / ITA / RUA / FTG / MYG /<br>LOD / PUS / FRO / FUP / KIA / POP / BLS / SPG / MEY / GOH / GUM / CHC /<br>COM / ABZ / JAG / OBR / MOS / ROR<br>Fixture Material: Aluminum Die Cast<br>Cut-out Measurements: 98mm / 3 7/8"                                                                                                                                                                                                                                                                                                                                                                                                                                                                                                                                                                                                                                                                                                                                                                                                                                                                                                                                                                                                                                                                                                                                                                                                                                                                                                                                                                                                                                                                                                                                                                                                                                                                                                                                                                                                                                                                                                                                                   | CENERAL                                                                 |
|---------------------------------------------------------------------------------------------------------------------------------------------------------------------------------------------------------------------------------------------------------------------------------------------------------------------------------------------------------------------------------------------------------------------------------------------------------------------------------------------------------------------------------------------------------------------------------------------------------------------------------------------------------------------------------------------------------------------------------------------------------------------------------------------------------------------------------------------------------------------------------------------------------------------------------------------------------------------------------------------------------------------------------------------------------------------------------------------------------------------------------------------------------------------------------------------------------------------------------------------------------------------------------------------------------------------------------------------------------------------------------------------------------------------------------------------------------------------------------------------------------------------------------------------------------------------------------------------------------------------------------------------------------------------------------------------------------------------------------------------------------------------------------------------------------------------------------------------------------------------------------------------------------------------------------------------------------------------------------------------------------------------------------------------------------------------------------------------------------------------------------------------------------------------------------------------------------------------------------------------------|-------------------------------------------------------------------------|
| Brand: Prolicht   Division: Architectural   Mounting Type: Recessed   Mounting Location: Ceiling   Subcategory: Downlight <b>PHYSICAL</b> Shape: Round   Diameter (mm): 107   Diameter (in): $4 \frac{3}{16}$ Height (mm): 112   Height (in): $4 \frac{7}{16}$ Ceiling Thickness (mm): 10 / 12.5 / 15   Ceiling Thickness (mm): 10 / 12.5 / 15   Ceiling Thickness (mm): 10 / 12.5 / 15   Geiling Thickness (mi): 3/8 or 1/2 or 9/16   Min. Recessing Depth (mm): 130   Min. Recessing Depth (in): 5 $\frac{1}{6}$ Light Distribution: Adjustable / Downlight   Weight (kg): 0.484   Weight (lbs): 1.07   Fixture Finish: SSR / BKV / CWI / CRY / HAB / UFT / ITA / RUA / FTG / MYG / LOD / PUS / FRO / FUP / KIA / POP / BLS / SPG / MEY / GOH / GUM / CHC / COM / ABZ / JAG / OBR / MOS / ROR   Fixture Material: Aluminum Die Cast   Cut-out Measurements: 98mm / 3 7/8"                                                                                                                                                                                                                                                                                                                                                                                                                                                                                                                                                                                                                                                                                                                                                                                                                                                                                                                                                                                                                                                                                                                                                                                                   | Series: Bioniq                                                          |
| Division: Architectural<br>Mounting Type: Recessed<br>Mounting Location: Ceiling<br>Subcategory: Downlight<br><b>PHYSICAL</b><br>Shape: Round<br>Diameter (mm): 107<br>Diameter (in): $4 \frac{3}{16}$<br>Height (mm): 112<br>Height (in): $4 \frac{7}{16}$<br>Ceiling Thickness (mm): 10 / 12.5 / 15<br>Ceiling Thickness (mm): 10 / 12.5 / 15<br>Ceiling Thickness (in): 3/8 or 1/2 or 9/16<br>Min. Recessing Depth (mm): 130<br>Min. Recessing Depth (in): $5 \frac{1}{8}$<br>Light Distribution: Adjustable / Downlight<br>Weight (kg): 0.484<br>Weight (lbs): 1.07<br>Fixture Finish: SSR / BKV / CWI / CRY / HAB / UFT / ITA / RUA / FTG / MYG /<br>LOD / PUS / FRO / FUP / KIA / POP / BLS / SPG / MEY / GOH / GUM / CHC /<br>COM / ABZ / JAG / OBR / MOS / ROR<br>Fixture Material: Aluminum Die Cast<br>Cut-out Measurements: 98mm / 3 7/8"                                                                                                                                                                                                                                                                                                                                                                                                                                                                                                                                                                                                                                                                                                                                                                                                                                                                                                                                                                                                                                                                                                                                                                                                                                                                                                                                                                                              | Subseries: Bioniq Round Adjustable                                      |
| Mounting Type: Recessed<br>Mounting Location: Ceiling<br>Subcategory: Downlight<br><b>PHYSICAL</b><br>Shape: Round<br>Diameter (mm): 107<br>Diameter (in): $4 \frac{3}{16}$<br>Height (mm): 112<br>Height (in): $4 \frac{7}{16}$<br>Ceiling Thickness (mm): 10 / 12.5 / 15<br>Ceiling Thickness (mm): 10 / 12.5 / 15<br>Ceiling Thickness (in): 3/8 or 1/2 or 9/16<br>Min. Recessing Depth (mm): 130<br>Min. Recessing Depth (in): $5 \frac{1}{8}$<br>Light Distribution: Adjustable / Downlight<br>Weight (kg): 0.484<br>Weight (lbs): 1.07<br>Fixture Finish: SSR / BKV / CWI / CRY / HAB / UFT / ITA / RUA / FTG / MYG /<br>LOD / PUS / FRO / FUP / KIA / POP / BLS / SPG / MEY / GOH / GUM / CHC /<br>COM / ABZ / JAG / OBR / MOS / ROR<br>Fixture Material: Aluminum Die Cast<br>Cut-out Measurements: 98mm / 3 7/8"                                                                                                                                                                                                                                                                                                                                                                                                                                                                                                                                                                                                                                                                                                                                                                                                                                                                                                                                                                                                                                                                                                                                                                                                                                                                                                                                                                                                                         | Brand: Prolicht                                                         |
| Mounting Location: Ceiling<br>Subcategory: Downlight<br><b>PHYSICAL</b><br>Shape: Round<br>Diameter (mm): 107<br>Diameter (in): $4 \frac{3}{16}$<br>Height (mn): 112<br>Height (in): $4 \frac{7}{16}$<br>Ceiling Thickness (mm): 10 / 12.5 / 15<br>Ceiling Thickness (mm): 10 / 12.5 / 15<br>Ceiling Thickness (in): 3/8 or 1/2 or 9/16<br>Min. Recessing Depth (mm): 130<br>Min. Recessing Depth (in): $5 \frac{1}{8}$<br>Light Distribution: Adjustable / Downlight<br>Weight (kg): 0.484<br>Weight (kg): 0.484<br>Weight (lbs): 1.07<br>Fixture Finish: SSR / BKV / CWI / CRY / HAB / UFT / ITA / RUA / FTG / MYG /<br>LOD / PUS / FRO / FUP / KIA / POP / BLS / SPG / MEY / GOH / GUM / CHC /<br>COM / ABZ / JAG / OBR / MOS / ROR<br>Fixture Material: Aluminum Die Cast<br>Cut-out Measurements: 98mm / 3 7/8"                                                                                                                                                                                                                                                                                                                                                                                                                                                                                                                                                                                                                                                                                                                                                                                                                                                                                                                                                                                                                                                                                                                                                                                                                                                                                                                                                                                                                              | Division: Architectural                                                 |
| Subcategory: Downlight<br>PHYSICAL<br>Shape: Round<br>Diameter (mm): 107<br>Diameter (in): $4 \frac{3}{1_{16}}$<br>Height (mm): 112<br>Height (in): $4 \frac{7}{1_{16}}$<br>Ceiling Thickness (mm): 10 / 12.5 / 15<br>Ceiling Thickne | Mounting Type: Recessed                                                 |
| PHYSICAL   Shape: Round   Diameter (mm): 107   Diameter (in): $4 \frac{3}{1_{16}}$ Height (mm): 112   Height (in): $4 \frac{7}{1_{16}}$ Ceiling Thickness (mm): 10 / 12.5 / 15   Ceiling Thickness (mm): 130   Min. Recessing Depth (mm): 130   Min. Recessing Depth (in): 5 $\frac{1}{8}$ Light Distribution: Adjustable / Downlight   Weight (kg): 0.484   Weight (lbs): 1.07   Fixture Finish: SSR / BKV / CWI / CRY / HAB / UFT / ITA / RUA / FTG / MYG / LOD / PUS / FRO / FUP / KIA / POP / BLS / SPG / MEY / GOH / GUM / CHC / COM / ABZ / JAG / OBR / MOS / ROR   Fixture Material: Aluminum Die Cast   Cut-out Measurements: 98mm / 3 7/8"                                                                                                                                                                                                                                                                                                                                                                                                                                                                                                                                                                                                                                                                                                                                                                                                                                                                                                                                                                                                                                                                                                                                                                                                                                                                                                                                                                                                                           | Mounting Location: Ceiling                                              |
| Shape: Round<br>Diameter (mm): 107<br>Diameter (in): 4 ${}^3\!/_{16}$<br>Height (mm): 112<br>Height (in): 4 ${}^7\!/_{16}$<br>Ceiling Thickness (mm): 10 / 12.5 / 15<br>Ceiling Thickness (mm): 10 / 12.5 / 15<br>Ceiling Thickness (in): 3/8 or 1/2 or 9/16<br>Min. Recessing Depth (mm): 130<br>Min. Recessing Depth (in): 5 ${}^7\!/_6$<br>Light Distribution: Adjustable / Downlight<br>Weight (kg): 0.484<br>Weight (kg): 0.484<br>Weight (lbs): 1.07<br>Fixture Finish: SSR / BKV / CWI / CRY / HAB / UFT / ITA / RUA / FTG / MYG /<br>LOD / PUS / FRO / FUP / KIA / POP / BLS / SPG / MEY / GOH / GUM / CHC /<br>COM / ABZ / JAG / OBR / MOS / ROR<br>Fixture Material: Aluminum Die Cast<br>Cut-out Measurements: 98mm / 3 7/8"                                                                                                                                                                                                                                                                                                                                                                                                                                                                                                                                                                                                                                                                                                                                                                                                                                                                                                                                                                                                                                                                                                                                                                                                                                                                                                                                                                                                                                                                                                           | Subcategory: Downlight                                                  |
| Diameter (mm): 107<br>Diameter (in): 4 $\frac{3}{1_{16}}$<br>Height (mm): 112<br>Height (in): 4 $\frac{7}{1_{16}}$<br>Ceiling Thickness (mm): 10 / 12.5 / 15<br>Ceiling Thickness (mm): 10 / 12.5 / 15<br>Ceiling Thickness (in): 3/8 or 1/2 or 9/16<br>Min. Recessing Depth (mm): 130<br>Min. Recessing Depth (in): 5 $\frac{1}{3}$<br>Light Distribution: Adjustable / Downlight<br>Weight (kg): 0.484<br>Weight (lbs): 1.07<br>Fixture Finish: SSR / BKV / CWI / CRY / HAB / UFT / ITA / RUA / FTG / MYG /<br>LOD / PUS / FRO / FUP / KIA / POP / BLS / SPG / MEY / GOH / GUM / CHC /<br>COM / ABZ / JAG / OBR / MOS / ROR<br>Fixture Material: Aluminum Die Cast<br>Cut-out Measurements: 98mm / 3 7/8"                                                                                                                                                                                                                                                                                                                                                                                                                                                                                                                                                                                                                                                                                                                                                                                                                                                                                                                                                                                                                                                                                                                                                                                                                                                                                                                                                                                                                                                                                                                                       | PHYSICAL                                                                |
| Diameter (in): $4\frac{3}{1_{16}}$<br>Height (mm): 112<br>Height (in): $4\frac{7}{1_{16}}$<br>Ceiling Thickness (mm): 10 / 12.5 / 15<br>Ceiling Thickness (mm): 10 / 12.5 / 15<br>Ceiling Thickness (mm): 10 / 12.5 / 15<br>Ceiling Thickness (mm): 130<br>Min. Recessing Depth (mm): 130<br>Min. Recessing Depth (in): $5\frac{1}{8}$<br>Light Distribution: Adjustable / Downlight<br>Weight (kg): 0.484<br>Weight (lbs): 1.07<br>Fixture Finish: SSR / BKV / CWI / CRY / HAB / UFT / ITA / RUA / FTG / MYG /<br>LOD / PUS / FRO / FUP / KIA / POP / BLS / SPG / MEY / GOH / GUM / CHC /<br>COM / ABZ / JAG / OBR / MOS / ROR<br>Fixture Material: Aluminum Die Cast<br>Cut-out Measurements: 98mm / 3 7/8"                                                                                                                                                                                                                                                                                                                                                                                                                                                                                                                                                                                                                                                                                                                                                                                                                                                                                                                                                                                                                                                                                                                                                                                                                                                                                                                                                                                                                                                                                                                                     | Shape: Round                                                            |
| Height (mm): 112<br>Height (in): 4 $\frac{7}{16}$<br>Ceiling Thickness (mm): 10 / 12.5 / 15<br>Ceiling Thickness (in): 3/8 or 1/2 or 9/16<br>Min. Recessing Depth (mm): 130<br>Min. Recessing Depth (in): 5 $\frac{1}{8}$<br>Light Distribution: Adjustable / Downlight<br>Weight (kg): 0.484<br>Weight (lbs): 1.07<br>Fixture Finish: SSR / BKV / CWI / CRY / HAB / UFT / ITA / RUA / FTG / MYG /<br>LOD / PUS / FRO / FUP / KIA / POP / BLS / SPG / MEY / GOH / GUM / CHC /<br>COM / ABZ / JAG / OBR / MOS / ROR<br>Fixture Material: Aluminum Die Cast<br>Cut-out Measurements: 98mm / 3 7/8"                                                                                                                                                                                                                                                                                                                                                                                                                                                                                                                                                                                                                                                                                                                                                                                                                                                                                                                                                                                                                                                                                                                                                                                                                                                                                                                                                                                                                                                                                                                                                                                                                                                  | Diameter (mm): 107                                                      |
| Height (in): $4 \frac{7}{I_{16}}$<br>Ceiling Thickness (mm): 10 / 12.5 / 15<br>Ceiling Thickness (in): 3/8 or 1/2 or 9/16<br>Min. Recessing Depth (mm): 130<br>Min. Recessing Depth (in): $5 \frac{1}{8}$<br>Light Distribution: Adjustable / Downlight<br>Weight (kg): 0.484<br>Weight (lbs): 1.07<br>Fixture Finish: SSR / BKV / CWI / CRY / HAB / UFT / ITA / RUA / FTG / MYG /<br>LOD / PUS / FRO / FUP / KIA / POP / BLS / SPG / MEY / GOH / GUM / CHC /<br>COM / ABZ / JAG / OBR / MOS / ROR<br>Fixture Material: Aluminum Die Cast<br>Cut-out Measurements: 98mm / 3 7/8"                                                                                                                                                                                                                                                                                                                                                                                                                                                                                                                                                                                                                                                                                                                                                                                                                                                                                                                                                                                                                                                                                                                                                                                                                                                                                                                                                                                                                                                                                                                                                                                                                                                                  | Diameter (in): 4 <sup>3</sup> / <sub>16</sub>                           |
| Ceiling Thickness (mm): 10 / 12.5 / 15<br>Ceiling Thickness (in): 3/8 or 1/2 or 9/16<br>Min. Recessing Depth (mm): 130<br>Min. Recessing Depth (in): 5 <sup>1</sup> / <sub>8</sub><br>Light Distribution: Adjustable / Downlight<br>Weight (kg): 0.484<br>Weight (lbs): 1.07<br>Fixture Finish: SSR / BKV / CWI / CRY / HAB / UFT / ITA / RUA / FTG / MYG /<br>LOD / PUS / FRO / FUP / KIA / POP / BLS / SPG / MEY / GOH / GUM / CHC /<br>COM / ABZ / JAG / OBR / MOS / ROR<br>Fixture Material: Aluminum Die Cast<br>Cut-out Measurements: 98mm / 3 7/8"                                                                                                                                                                                                                                                                                                                                                                                                                                                                                                                                                                                                                                                                                                                                                                                                                                                                                                                                                                                                                                                                                                                                                                                                                                                                                                                                                                                                                                                                                                                                                                                                                                                                                         | Height (mm): 112                                                        |
| Ceiling Thickness (in): 3/8 or 1/2 or 9/16<br>Min. Recessing Depth (mm): 130<br>Min. Recessing Depth (in): 5 ½<br>Light Distribution: Adjustable / Downlight<br>Weight (kg): 0.484<br>Weight (lbs): 1.07<br>Fixture Finish: SSR / BKV / CWI / CRY / HAB / UFT / ITA / RUA / FTG / MYG /<br>LOD / PUS / FRO / FUP / KIA / POP / BLS / SPG / MEY / GOH / GUM / CHC /<br>COM / ABZ / JAG / OBR / MOS / ROR<br>Fixture Material: Aluminum Die Cast<br>Cut-out Measurements: 98mm / 3 7/8"                                                                                                                                                                                                                                                                                                                                                                                                                                                                                                                                                                                                                                                                                                                                                                                                                                                                                                                                                                                                                                                                                                                                                                                                                                                                                                                                                                                                                                                                                                                                                                                                                                                                                                                                                             | Height (in): $4\frac{7}{16}$                                            |
| Min. Recessing Depth (mm): 130<br>Min. Recessing Depth (in): 5 $\frac{1}{8}$<br>Light Distribution: Adjustable / Downlight<br>Weight (kg): 0.484<br>Weight (lbs): 1.07<br>Fixture Finish: SSR / BKV / CWI / CRY / HAB / UFT / ITA / RUA / FTG / MYG /<br>LOD / PUS / FRO / FUP / KIA / POP / BLS / SPG / MEY / GOH / GUM / CHC /<br>COM / ABZ / JAG / OBR / MOS / ROR<br>Fixture Material: Aluminum Die Cast<br>Cut-out Measurements: 98mm / 3 7/8"                                                                                                                                                                                                                                                                                                                                                                                                                                                                                                                                                                                                                                                                                                                                                                                                                                                                                                                                                                                                                                                                                                                                                                                                                                                                                                                                                                                                                                                                                                                                                                                                                                                                                                                                                                                               | Ceiling Thickness (mm): 10 / 12.5 / 15                                  |
| Min. Recessing Depth (in): 5 ½<br>Light Distribution: Adjustable / Downlight<br>Weight (kg): 0.484<br>Weight (lbs): 1.07<br>Fixture Finish: SSR / BKV / CWI / CRY / HAB / UFT / ITA / RUA / FTG / MYG /<br>LOD / PUS / FRO / FUP / KIA / POP / BLS / SPG / MEY / GOH / GUM / CHC /<br>COM / ABZ / JAG / OBR / MOS / ROR<br>Fixture Material: Aluminum Die Cast<br>Cut-out Measurements: 98mm / 3 7/8"                                                                                                                                                                                                                                                                                                                                                                                                                                                                                                                                                                                                                                                                                                                                                                                                                                                                                                                                                                                                                                                                                                                                                                                                                                                                                                                                                                                                                                                                                                                                                                                                                                                                                                                                                                                                                                             | Ceiling Thickness (in): 3/8 or 1/2 or 9/16                              |
| Light Distribution: Adjustable / Downlight<br>Weight (kg): 0.484<br>Weight (lbs): 1.07<br>Fixture Finish: SSR / BKV / CWI / CRY / HAB / UFT / ITA / RUA / FTG / MYG /<br>LOD / PUS / FRO / FUP / KIA / POP / BLS / SPG / MEY / GOH / GUM / CHC /<br>COM / ABZ / JAG / OBR / MOS / ROR<br>Fixture Material: Aluminum Die Cast<br>Cut-out Measurements: 98mm / 3 7/8"                                                                                                                                                                                                                                                                                                                                                                                                                                                                                                                                                                                                                                                                                                                                                                                                                                                                                                                                                                                                                                                                                                                                                                                                                                                                                                                                                                                                                                                                                                                                                                                                                                                                                                                                                                                                                                                                               | Min. Recessing Depth (mm): 130                                          |
| Weight (kg): 0.484<br>Weight (lbs): 1.07<br>Fixture Finish: SSR / BKV / CWI / CRY / HAB / UFT / ITA / RUA / FTG / MYG /<br>LOD / PUS / FRO / FUP / KIA / POP / BLS / SPG / MEY / GOH / GUM / CHC /<br>COM / ABZ / JAG / OBR / MOS / ROR<br>Fixture Material: Aluminum Die Cast<br>Cut-out Measurements: 98mm / 3 7/8"                                                                                                                                                                                                                                                                                                                                                                                                                                                                                                                                                                                                                                                                                                                                                                                                                                                                                                                                                                                                                                                                                                                                                                                                                                                                                                                                                                                                                                                                                                                                                                                                                                                                                                                                                                                                                                                                                                                             | Min. Recessing Depth (in): 5 $\frac{1}{8}$                              |
| Weight (lbs): 1.07<br>Fixture Finish: SSR / BKV / CWI / CRY / HAB / UFT / ITA / RUA / FTG / MYG /<br>LOD / PUS / FRO / FUP / KIA / POP / BLS / SPG / MEY / GOH / GUM / CHC /<br>COM / ABZ / JAG / OBR / MOS / ROR<br>Fixture Material: Aluminum Die Cast<br>Cut-out Measurements: 98mm / 3 7/8"                                                                                                                                                                                                                                                                                                                                                                                                                                                                                                                                                                                                                                                                                                                                                                                                                                                                                                                                                                                                                                                                                                                                                                                                                                                                                                                                                                                                                                                                                                                                                                                                                                                                                                                                                                                                                                                                                                                                                   | Light Distribution: Adjustable / Downlight                              |
| Fixture Finish: SSR / BKV / CWI / CRY / HAB / UFT / ITA / RUA / FTG / MYG /<br>LOD / PUS / FRO / FUP / KIA / POP / BLS / SPG / MEY / GOH / GUM / CHC /<br>COM / ABZ / JAG / OBR / MOS / ROR<br>Fixture Material: Aluminum Die Cast<br>Cut-out Measurements: 98mm / 3 7/8"                                                                                                                                                                                                                                                                                                                                                                                                                                                                                                                                                                                                                                                                                                                                                                                                                                                                                                                                                                                                                                                                                                                                                                                                                                                                                                                                                                                                                                                                                                                                                                                                                                                                                                                                                                                                                                                                                                                                                                         | Weight (kg): 0.484                                                      |
| LOD / PUS / FRO / FUP / KIA / POP / BLS / SPG / MEY / GOH / GUM / CHC /<br>COM / ABZ / JAG / OBR / MOS / ROR<br>Fixture Material: Aluminum Die Cast<br>Cut-out Measurements: 98mm / 3 7/8"                                                                                                                                                                                                                                                                                                                                                                                                                                                                                                                                                                                                                                                                                                                                                                                                                                                                                                                                                                                                                                                                                                                                                                                                                                                                                                                                                                                                                                                                                                                                                                                                                                                                                                                                                                                                                                                                                                                                                                                                                                                        | Weight (lbs): 1.07                                                      |
| Cut-out Measurements: 98mm / 3 7/8"                                                                                                                                                                                                                                                                                                                                                                                                                                                                                                                                                                                                                                                                                                                                                                                                                                                                                                                                                                                                                                                                                                                                                                                                                                                                                                                                                                                                                                                                                                                                                                                                                                                                                                                                                                                                                                                                                                                                                                                                                                                                                                                                                                                                               | LOD / PUS / FRO / FUP / KIA / POP / BLS / SPG / MEY / GOH / GUM / CHC / |
|                                                                                                                                                                                                                                                                                                                                                                                                                                                                                                                                                                                                                                                                                                                                                                                                                                                                                                                                                                                                                                                                                                                                                                                                                                                                                                                                                                                                                                                                                                                                                                                                                                                                                                                                                                                                                                                                                                                                                                                                                                                                                                                                                                                                                                                   | Fixture Material: Aluminum Die Cast                                     |
|                                                                                                                                                                                                                                                                                                                                                                                                                                                                                                                                                                                                                                                                                                                                                                                                                                                                                                                                                                                                                                                                                                                                                                                                                                                                                                                                                                                                                                                                                                                                                                                                                                                                                                                                                                                                                                                                                                                                                                                                                                                                                                                                                                                                                                                   | Cut-out Measurements: 98mm / 3 7/8"                                     |
|                                                                                                                                                                                                                                                                                                                                                                                                                                                                                                                                                                                                                                                                                                                                                                                                                                                                                                                                                                                                                                                                                                                                                                                                                                                                                                                                                                                                                                                                                                                                                                                                                                                                                                                                                                                                                                                                                                                                                                                                                                                                                                                                                                                                                                                   | ELECTRICAL                                                              |