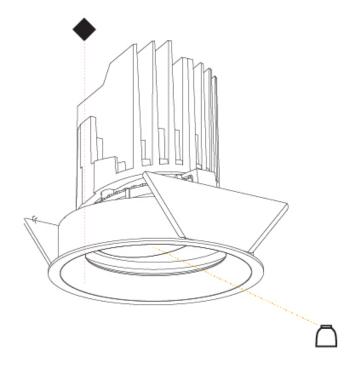

## **BIONIQ ROUND ADJUSTABLE RECESSED**

#### GENERAL ·Bid .....

| Series: Bioniq                                                                                                                                                                          |
|-----------------------------------------------------------------------------------------------------------------------------------------------------------------------------------------|
| Subseries: Bioniq Round Adjustable                                                                                                                                                      |
| Brand: Prolicht                                                                                                                                                                         |
| Division: Architectural                                                                                                                                                                 |
| Mounting Type: Recessed                                                                                                                                                                 |
| Mounting Location: Ceiling                                                                                                                                                              |
| Subcategory: Downlight                                                                                                                                                                  |
| PHYSICAL                                                                                                                                                                                |
| Shape: Round                                                                                                                                                                            |
| Diameter (mm): 107                                                                                                                                                                      |
| Diameter (in): $4\frac{3}{16}$                                                                                                                                                          |
| Height (mm): 112                                                                                                                                                                        |
| Height (in): $4^{7}/_{16}$                                                                                                                                                              |
| Ceiling Thickness (mm): 10 / 12.5 / 15                                                                                                                                                  |
| Ceiling Thickness (in): 3/8 or 1/2 or 9/16                                                                                                                                              |
| Min. Recessing Depth (mm): 130                                                                                                                                                          |
| Min. Recessing Depth (in): 5 1/8                                                                                                                                                        |
| Light Distribution: Adjustable / Downlight                                                                                                                                              |
| Weight (kg): 0.46                                                                                                                                                                       |
| Weight (lbs): 1.01                                                                                                                                                                      |
| Fixture Finish: SSR / BKV / CWI / CRY / HAB / UFT / ITA / RUA / FTG / MYG<br>LOD / PUS / FRO / FUP / KIA / POP / BLS / SPG / MEY / GOH / GUM / CHC<br>COM / ABZ / JAG / OBR / MOS / ROR |
| Fixture Material: Aluminum Die Cast                                                                                                                                                     |
| Cut-out Measurements: 98mm / 3 7/8"                                                                                                                                                     |
| ELECTRICAL                                                                                                                                                                              |
|                                                                                                                                                                                         |