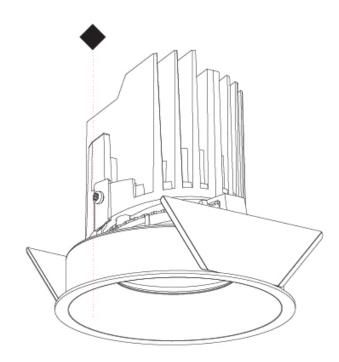

## GENERAL

| Series: Bioniq                                                                                               |
|--------------------------------------------------------------------------------------------------------------|
| Subseries: Bioniq Round Semi Adjustable                                                                      |
| Brand: Prolicht                                                                                              |
| Division: Architectural                                                                                      |
| Mounting Type: Trimless                                                                                      |
| Mounting Location: Ceiling                                                                                   |
| Subcategory: Downlight                                                                                       |
| PHYSICAL                                                                                                     |
| Shape: Round                                                                                                 |
| Diameter (mm): 107                                                                                           |
| Diameter (in): $4\frac{3}{16}$                                                                               |
| Height (mm): 112                                                                                             |
| Height (in): $4\frac{7}{16}$                                                                                 |
| Ceiling Thickness (mm): 10 / 12.5 / 15 / 25                                                                  |
| Ceiling Thickness (in): 3/8 or 1/2 or 9/16 or 1                                                              |
| Min. Recessing Depth (mm): 130                                                                               |
| Min. Recessing Depth (in): $5\frac{1}{8}$                                                                    |
| Light Distribution: Adjustable / Downlight                                                                   |
| Weight (kg): 0.621                                                                                           |
| Weight (lbs): 1.37                                                                                           |
| Fixture Finish: SSR / BKV / CWI / CRY / HAB / UFT / ITA / RUA / FTG / MYG /                                  |
| LOD / PUS / FRO / FUP / KIA / POP / BLS / SPG / MEY / GOH / GUM / CHC /<br>COM / ABZ / JAG / OBR / MOS / ROR |
| Fixture Material: Aluminum Die Cast                                                                          |
| Cut-out Measurements: 🛛 111mm / 4 3/8"                                                                       |
| Upon Request: Unique Ceiling Thickness                                                                       |
| ELECTRICAL                                                                                                   |
| Lamp Type: LED (Zhaga Standard)                                                                              |
| Input Wattage (W): 15.5                                                                                      |
| Total Output Wattage (W): 14.5                                                                               |
| Dimming: Tri-Mode (Non-Dimming and Phase Dimming (120Vac only)                                               |
| and 0-10V Dimming)                                                                                           |
| Driver Included: No                                                                                          |
| Driver Location: Recessed Housing                                                                            |
| Driver Type: Constant Current - Universal                                                                    |
| Driver Class: Class 2                                                                                        |
| Housing: See components                                                                                      |
| Input Voltage (V): 120 - 277                                                                                 |
| Constant Current (MA): 500                                                                                   |
| LED                                                                                                          |
| Number of LEDs: 1                                                                                            |

#### GENERAL ·Bid .....

| Series: Bioniq                                                                                                                                                                          |
|-----------------------------------------------------------------------------------------------------------------------------------------------------------------------------------------|
| Subseries: Bioniq Round Adjustable                                                                                                                                                      |
| Brand: Prolicht                                                                                                                                                                         |
| Division: Architectural                                                                                                                                                                 |
| Mounting Type: Recessed                                                                                                                                                                 |
| Mounting Location: Ceiling                                                                                                                                                              |
| Subcategory: Downlight                                                                                                                                                                  |
| PHYSICAL                                                                                                                                                                                |
| Shape: Round                                                                                                                                                                            |
| Diameter (mm): 107                                                                                                                                                                      |
| Diameter (in): $4\frac{3}{16}$                                                                                                                                                          |
| Height (mm): 112                                                                                                                                                                        |
| Height (in): $4^{7}/_{16}$                                                                                                                                                              |
| Ceiling Thickness (mm): 10 / 12.5 / 15                                                                                                                                                  |
| Ceiling Thickness (in): 3/8 or 1/2 or 9/16                                                                                                                                              |
| Min. Recessing Depth (mm): 130                                                                                                                                                          |
| Min. Recessing Depth (in): 5 1/8                                                                                                                                                        |
| Light Distribution: Adjustable / Downlight                                                                                                                                              |
| Weight (kg): 0.46                                                                                                                                                                       |
| Weight (lbs): 1.01                                                                                                                                                                      |
| Fixture Finish: SSR / BKV / CWI / CRY / HAB / UFT / ITA / RUA / FTG / MYG<br>LOD / PUS / FRO / FUP / KIA / POP / BLS / SPG / MEY / GOH / GUM / CHC<br>COM / ABZ / JAG / OBR / MOS / ROR |
| Fixture Material: Aluminum Die Cast                                                                                                                                                     |
| Cut-out Measurements: 98mm / 3 7/8"                                                                                                                                                     |
| ELECTRICAL                                                                                                                                                                              |
|                                                                                                                                                                                         |