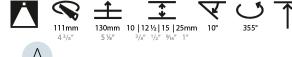

## GENERAL

| Series: Bioniq                                                                                               |
|--------------------------------------------------------------------------------------------------------------|
| Subseries: Bioniq Round Semi Adjustable                                                                      |
| Brand: Prolicht                                                                                              |
| Division: Architectural                                                                                      |
| Mounting Type: Trimless                                                                                      |
| Mounting Location: Ceiling                                                                                   |
| Subcategory: Downlight                                                                                       |
| PHYSICAL                                                                                                     |
| Shape: Round                                                                                                 |
| Diameter (mm): 107                                                                                           |
| Diameter (in): $4\frac{3}{16}$                                                                               |
| Height (mm): 112                                                                                             |
| Height (in): $4\frac{7}{16}$                                                                                 |
| Ceiling Thickness (mm): 10 / 12.5 / 15 / 25                                                                  |
| Ceiling Thickness (in): 3/8 or 1/2 or 9/16 or 1                                                              |
| Min. Recessing Depth (mm): 130                                                                               |
| Min. Recessing Depth (in): $5\frac{1}{8}$                                                                    |
| Light Distribution: Adjustable / Downlight                                                                   |
| Weight (kg): 0.621                                                                                           |
| Weight (lbs): 1.37                                                                                           |
| Fixture Finish: SSR / BKV / CWI / CRY / HAB / UFT / ITA / RUA / FTG / MYG /                                  |
| LOD / PUS / FRO / FUP / KIA / POP / BLS / SPG / MEY / GOH / GUM / CHC /<br>COM / ABZ / JAG / OBR / MOS / ROR |
| Fixture Material: Aluminum Die Cast                                                                          |
| Cut-out Measurements: 🛛 111mm / 4 3/8"                                                                       |
| Upon Request: Unique Ceiling Thickness                                                                       |
| ELECTRICAL                                                                                                   |
| Lamp Type: LED (Zhaga Standard)                                                                              |
| Input Wattage (W): 15.5                                                                                      |
| Total Output Wattage (W): 14.5                                                                               |
| Dimming: Tri-Mode (Non-Dimming and Phase Dimming (120Vac only)                                               |
| and 0-10V Dimming)                                                                                           |
| Driver Included: No                                                                                          |
| Driver Location: Recessed Housing                                                                            |
| Driver Type: Constant Current - Universal                                                                    |
| Driver Class: Class 2                                                                                        |
| Housing: See components                                                                                      |
| Input Voltage (V): 120 - 277                                                                                 |
| Constant Current (MA): 500                                                                                   |
| LED                                                                                                          |
| Number of LEDs: 1                                                                                            |

Adjustability: Rotational 355°; Tilt 10° Upon Request: Special Beam Angles

RATINGS AND CERTIFICATIONS Zaneen Group Inc. © 2024, J 1800-388-3382, F 416-247-9319, www.zaneen.com Certified By: Certified for North American Standards Available for International specifications by adding 'INT' at the end of the existing Model #. For assistance on 'custom' specifications, contact zteam@zaneen.com. IParating Mathematications and the end of the existing Model #. For assistance on 'custom' specifications, contact zteam@zaneen.com.

## OPTICAL

Reflector°: 20 / 40 / 60

Adjustability: Rotational 355°; Tilt 30°

## OPTICAL

Reflector°: 14 / 18 / 42

Adjustability: Rotational 355°; Tilt 30°