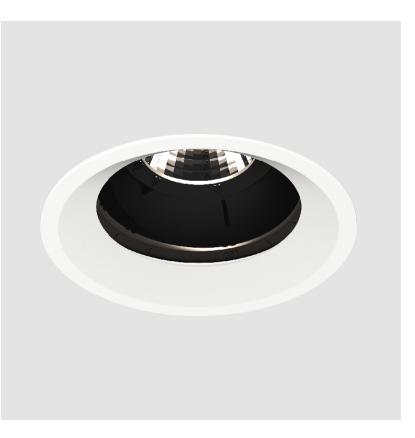

## **BIONIQ ROUND SEMI ADJUSTABLE TRIMLESS**

## GENERAL

| Series: Bioniq                                                                                               |
|--------------------------------------------------------------------------------------------------------------|
| Subseries: Bioniq Round Semi Adjustable                                                                      |
| Brand: Prolicht                                                                                              |
| Division: Architectural                                                                                      |
| Mounting Type: Trimless                                                                                      |
| Mounting Location: Ceiling                                                                                   |
| Subcategory: Downlight                                                                                       |
| PHYSICAL                                                                                                     |
| Shape: Round                                                                                                 |
| Diameter (mm): 107                                                                                           |
| Diameter (in): $4\frac{3}{16}$                                                                               |
| Height (mm): 112                                                                                             |
| Height (in): $4\frac{7}{16}$                                                                                 |
| Ceiling Thickness (mm): 10 / 12.5 / 15 / 25                                                                  |
| Ceiling Thickness (in): 3/8 or 1/2 or 9/16 or 1                                                              |
| Min. Recessing Depth (mm): 130                                                                               |
| Min. Recessing Depth (in): $5\frac{1}{8}$                                                                    |
| Light Distribution: Adjustable / Downlight                                                                   |
| Weight (kg): 0.621                                                                                           |
| Weight (lbs): 1.37                                                                                           |
| Fixture Finish: SSR / BKV / CWI / CRY / HAB / UFT / ITA / RUA / FTG / MYG /                                  |
| LOD / PUS / FRO / FUP / KIA / POP / BLS / SPG / MEY / GOH / GUM / CHC /<br>COM / ABZ / JAG / OBR / MOS / ROR |
| Fixture Material: Aluminum Die Cast                                                                          |
| Cut-out Measurements: 🛛 111mm / 4 3/8"                                                                       |
| Upon Request: Unique Ceiling Thickness                                                                       |
| ELECTRICAL                                                                                                   |
| Lamp Type: LED (Zhaga Standard)                                                                              |
| Input Wattage (W): 15.5                                                                                      |
| Total Output Wattage (W): 14.5                                                                               |
| Dimming: Tri-Mode (Non-Dimming and Phase Dimming (120Vac only)                                               |
| and 0-10V Dimming)                                                                                           |
| Driver Included: No                                                                                          |
| Driver Location: Recessed Housing                                                                            |
| Driver Type: Constant Current - Universal                                                                    |
| Driver Class: Class 2                                                                                        |
| Housing: See components                                                                                      |
| Input Voltage (V): 120 - 277                                                                                 |
| Constant Current (MA): 500                                                                                   |
| LED                                                                                                          |
| Number of LEDs: 1                                                                                            |