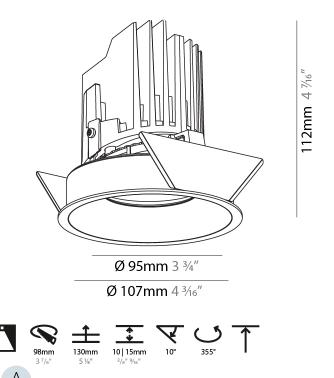

## GENERAL

| Series: Bioniq                                                                                               |
|--------------------------------------------------------------------------------------------------------------|
| Subseries: Bioniq Round Semi Adjustable                                                                      |
| Brand: Prolicht                                                                                              |
| Division: Architectural                                                                                      |
| Mounting Type: Trimless                                                                                      |
| Mounting Location: Ceiling                                                                                   |
| Subcategory: Downlight                                                                                       |
| PHYSICAL                                                                                                     |
| Shape: Round                                                                                                 |
| Diameter (mm): 107                                                                                           |
| Diameter (in): $4\frac{3}{16}$                                                                               |
| Height (mm): 112                                                                                             |
| Height (in): $4\frac{7}{16}$                                                                                 |
| Ceiling Thickness (mm): 10 / 12.5 / 15 / 25                                                                  |
| Ceiling Thickness (in): 3/8 or 1/2 or 9/16 or 1                                                              |
| Min. Recessing Depth (mm): 130                                                                               |
| Min. Recessing Depth (in): $5\frac{1}{8}$                                                                    |
| Light Distribution: Adjustable / Downlight                                                                   |
| Weight (kg): 0.621                                                                                           |
| Weight (lbs): 1.37                                                                                           |
| Fixture Finish: SSR / BKV / CWI / CRY / HAB / UFT / ITA / RUA / FTG / MYG /                                  |
| LOD / PUS / FRO / FUP / KIA / POP / BLS / SPG / MEY / GOH / GUM / CHC /<br>COM / ABZ / JAG / OBR / MOS / ROR |
| Fixture Material: Aluminum Die Cast                                                                          |
| Cut-out Measurements: 🛛 111mm / 4 3/8"                                                                       |
| Upon Request: Unique Ceiling Thickness                                                                       |
| ELECTRICAL                                                                                                   |
| Lamp Type: LED (Zhaga Standard)                                                                              |
| Input Wattage (W): 15.5                                                                                      |
| Total Output Wattage (W): 14.5                                                                               |
| Dimming: Tri-Mode (Non-Dimming and Phase Dimming (120Vac only)                                               |
| and 0-10V Dimming)                                                                                           |
| Driver Included: No                                                                                          |
| Driver Location: Recessed Housing                                                                            |
| Driver Type: Constant Current - Universal                                                                    |
| Driver Class: Class 2                                                                                        |
| Housing: See components                                                                                      |
| Input Voltage (V): 120 - 277                                                                                 |
| Constant Current (MA): 500                                                                                   |
| LED                                                                                                          |
| Number of LEDs: 1                                                                                            |

#### GENERAL ·Bid .....

| Series: Bioniq                                                                                                                                                                          |
|-----------------------------------------------------------------------------------------------------------------------------------------------------------------------------------------|
| Subseries: Bioniq Round Adjustable                                                                                                                                                      |
| Brand: Prolicht                                                                                                                                                                         |
| Division: Architectural                                                                                                                                                                 |
| Mounting Type: Recessed                                                                                                                                                                 |
| Mounting Location: Ceiling                                                                                                                                                              |
| Subcategory: Downlight                                                                                                                                                                  |
| PHYSICAL                                                                                                                                                                                |
| Shape: Round                                                                                                                                                                            |
| Diameter (mm): 107                                                                                                                                                                      |
| Diameter (in): $4\frac{3}{16}$                                                                                                                                                          |
| Height (mm): 112                                                                                                                                                                        |
| Height (in): $4^{7}/_{16}$                                                                                                                                                              |
| Ceiling Thickness (mm): 10 / 12.5 / 15                                                                                                                                                  |
| Ceiling Thickness (in): 3/8 or 1/2 or 9/16                                                                                                                                              |
| Min. Recessing Depth (mm): 130                                                                                                                                                          |
| Min. Recessing Depth (in): 5 1/8                                                                                                                                                        |
| Light Distribution: Adjustable / Downlight                                                                                                                                              |
| Weight (kg): 0.46                                                                                                                                                                       |
| Weight (lbs): 1.01                                                                                                                                                                      |
| Fixture Finish: SSR / BKV / CWI / CRY / HAB / UFT / ITA / RUA / FTG / MYG<br>LOD / PUS / FRO / FUP / KIA / POP / BLS / SPG / MEY / GOH / GUM / CHC<br>COM / ABZ / JAG / OBR / MOS / ROR |
| Fixture Material: Aluminum Die Cast                                                                                                                                                     |
| Cut-out Measurements: 98mm / 3 7/8"                                                                                                                                                     |
| ELECTRICAL                                                                                                                                                                              |
|                                                                                                                                                                                         |